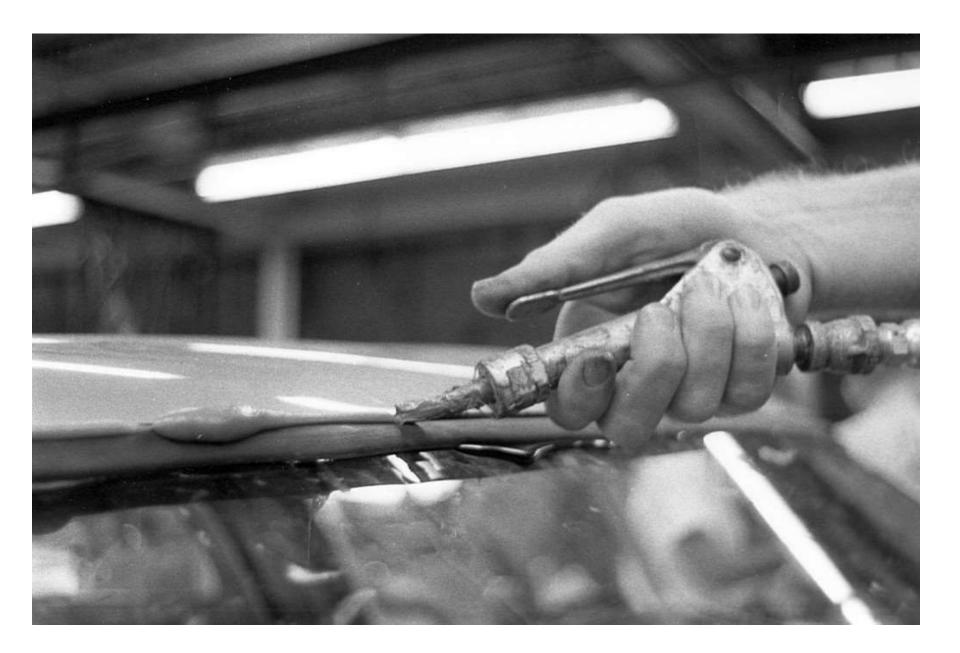

#### **Hard Trim Line**

- Trim Tag, VIN Plate & Broadcast
- Heater & A/C, Wipers, Pedals
- Interior, Exterior, Underhood Hardware
- · Windshield, Back Window, Side Glass
- Instrument Panel & Cluster
- Weatherstrips
- Hardtop Subassembly & Install

## CHEVROLET DU 1943755115743

I PIECE DAMMING STRIP
I PIECE DAMMING STRIP WITH THIOKOL
NOTE FIBERS
NOTE COLOR OF ADHESIVE