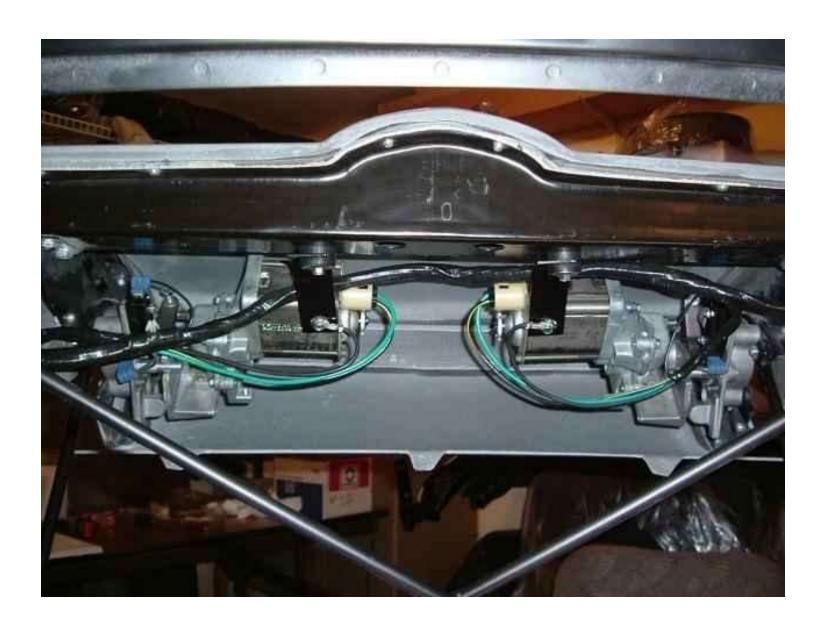

#### **Hard Trim Line**

- Trim Tag, VIN Plate & Broadcast
- Heater & A/C, Wipers, Pedals
- Interior, Exterior, Underhood Hardware
- · Windshield, Back Window, Side Glass
- Instrument Panel & Cluster
- Weatherstrips
- Hardtop Subassembly & Install