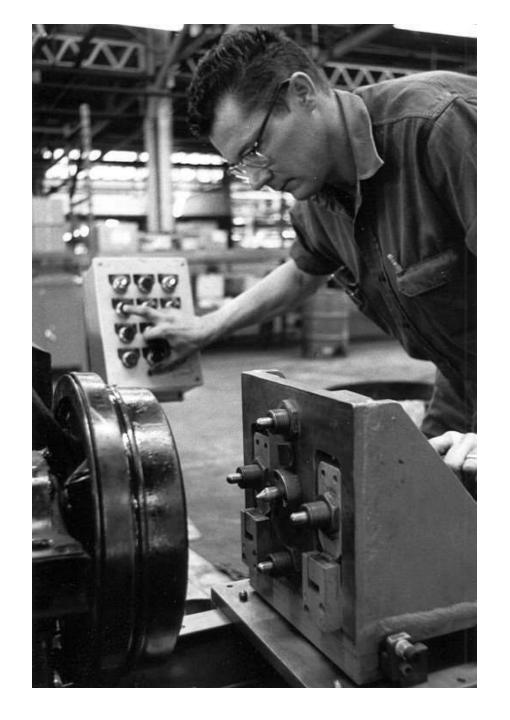

## Frame Line

- Front Suspension & Caster/Camber
- Body Mount Shim Determination
- Steering Linkage
- Rear Suspension & Camber & Toe-In
- Spare Tire Tub & Tray