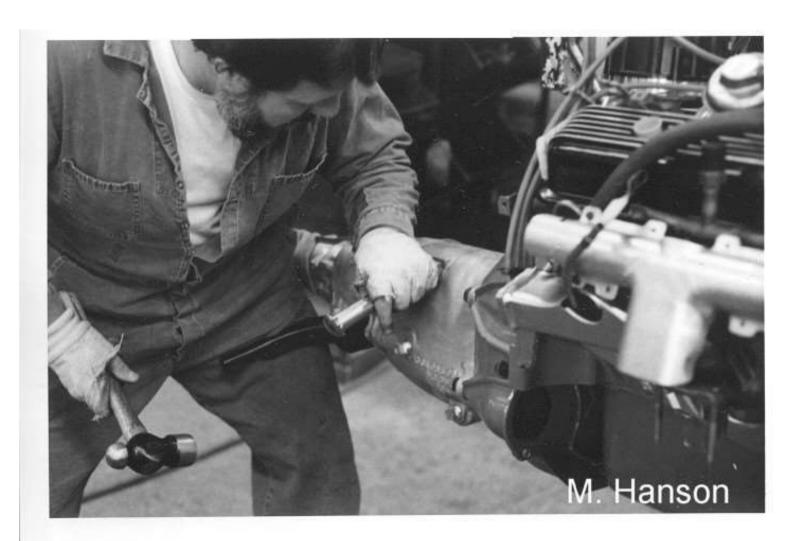

## **Engine Dress Line**

- Hang Engine & Transmission
- VIN Stamp
- Install Accessories
- Engine Oil & Transmission Fluid
- Send To Chassis Line