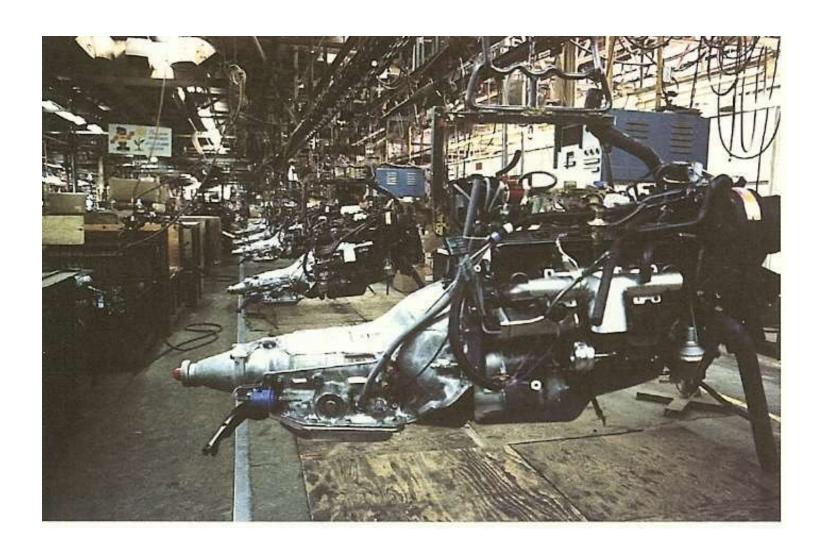

## **Engine Dress Line**

- Hang Engine & Transmission
- VIN Stamp
- Install Accessories
- Engine Oil & Transmission Fluid
- Send To Chassis Line