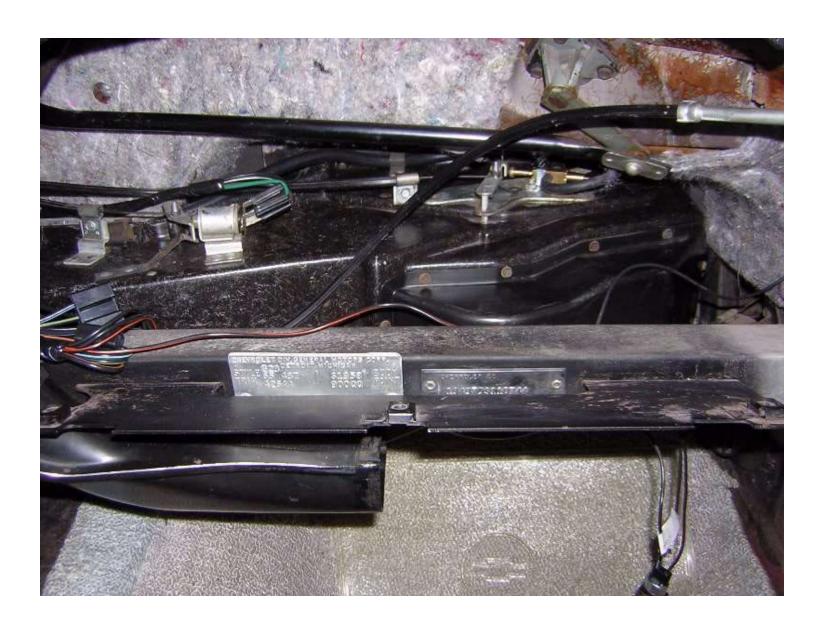

STYLE 66 467 | S5313 TRIM 418BK 978AA

BODY BY CHEVROLET

cui

CHEVROLE POLY, GENERAL MOTORS CORP.

ROOT BY CHEVROLET

# CHEVROLET 303378120537

## CHEVROLET DU 1943755115743

I PIECE DAMMING STRIP
I PIECE DAMMING STRIP WITH THIOKOL
NOTE FIBERS
NOTE COLOR OF ADHESIVE