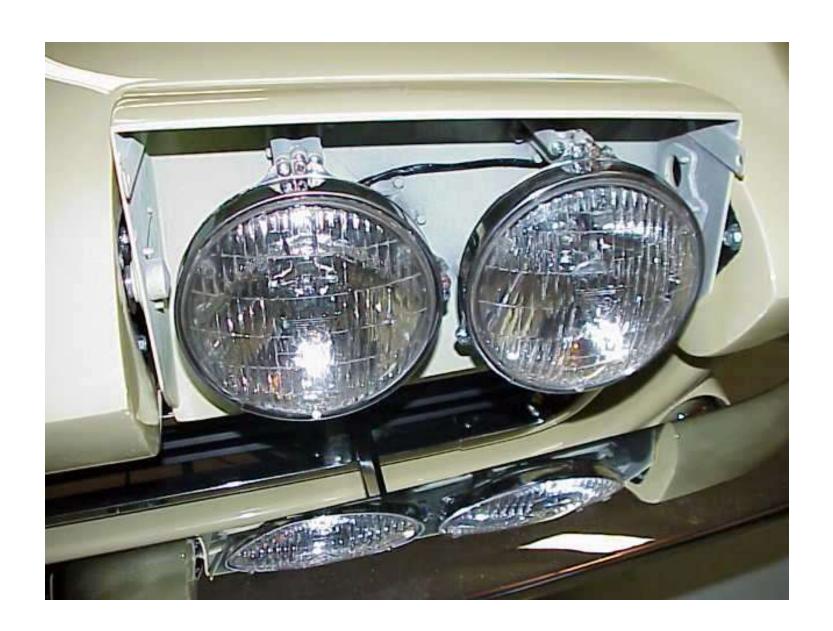

#### **Hard Trim Line**

- Trim Tag, VIN Plate & Broadcast
- Heater & A/C, Wipers, Pedals
- Interior, Exterior, Underhood Hardware
- · Windshield, Back Window, Side Glass
- Instrument Panel & Cluster
- Weatherstrips
- Hardtop Subassembly & Install