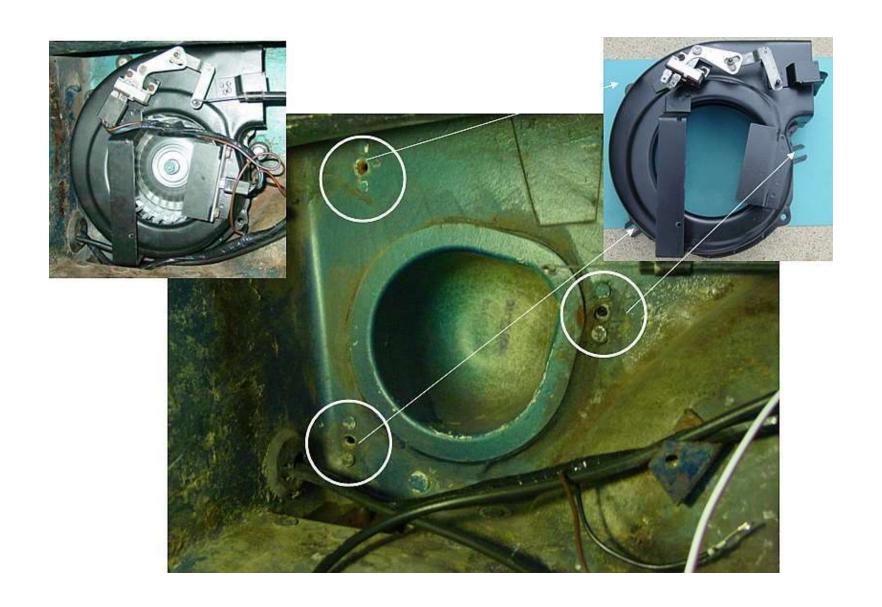

#### **Hard Trim Line**

- Trim Tag, VIN Plate & Broadcast
- Heater & A/C, Wipers, Pedals
- Interior, Exterior, Underhood Hardware
- · Windshield, Back Window, Side Glass
- Instrument Panel & Cluster
- Weatherstrips
- Hardtop Subassembly & Install