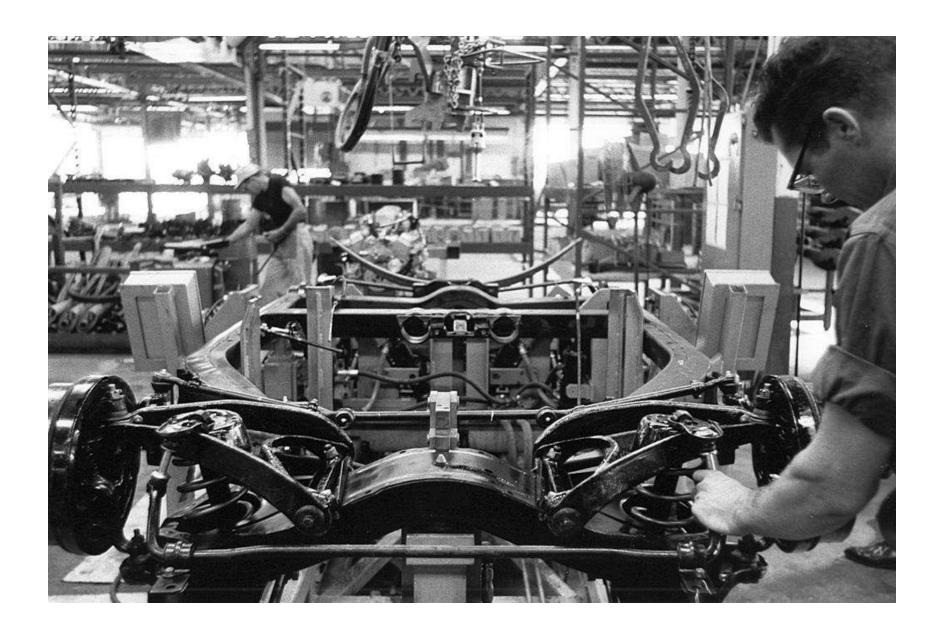

## Frame Line

- Front Suspension & Caster/Camber
- Body Mount Shim Determination
- Steering Linkage
- Rear Suspension & Camber & Toe-In
- Spare Tire Tub & Tray