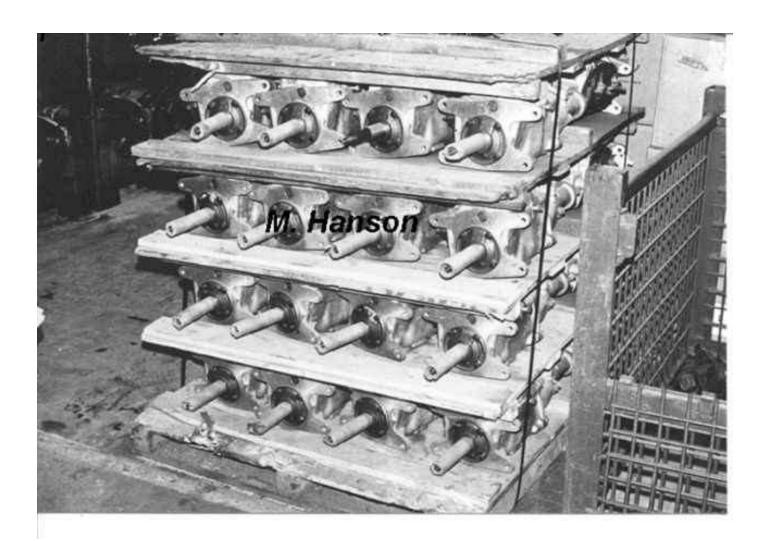

## **Engine Dress Line**

- Hang Engine & Transmission
- VIN Stamp
- Install Accessories
- Engine Oil & Transmission Fluid
- Send To Chassis Line