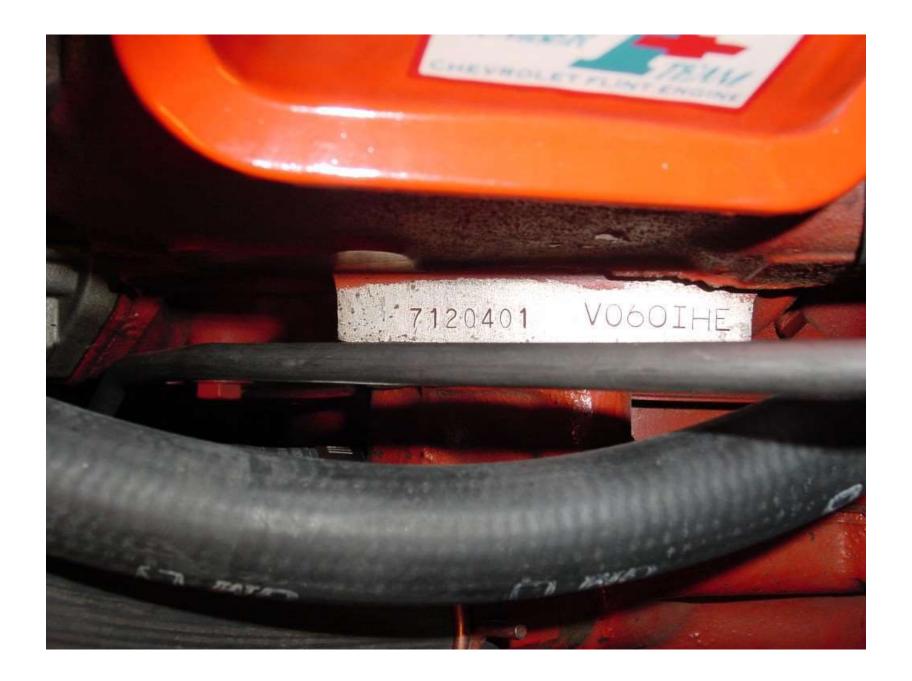

## **Engine Dress Line**

- Hang Engine & Transmission
- VIN Stamp
- Install Accessories
- Engine Oil & Transmission Fluid
- Send To Chassis Line