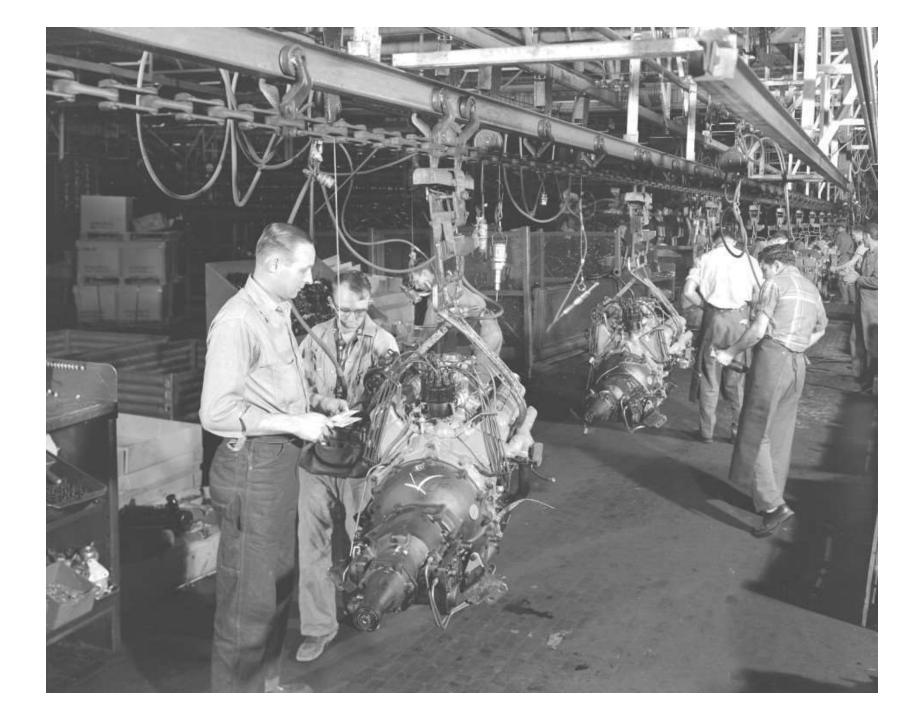

## **Engine Dress Line**

- Hang Engine & Transmission
- VIN Stamp
- Install Accessories
- Engine Oil & Transmission Fluid
- Send To Chassis Line