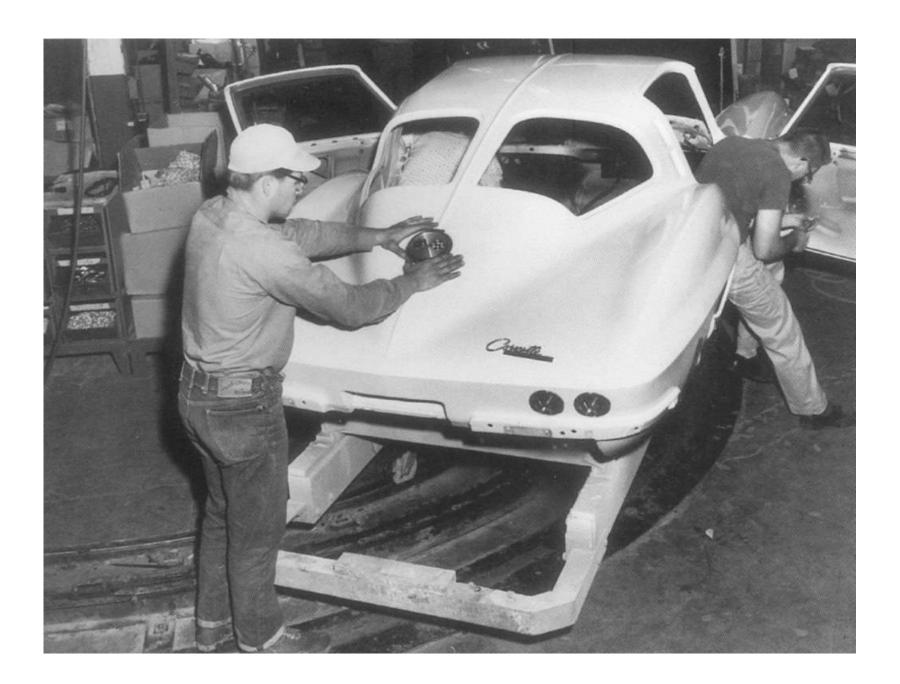

#### **Hard Trim Line**

- Trim Tag, VIN Plate & Broadcast
- Heater & A/C, Wipers, Pedals
- Interior, Exterior, Underhood Hardware
- · Windshield, Back Window, Side Glass
- Instrument Panel & Cluster
- Weatherstrips
- Hardtop Subassembly & Install