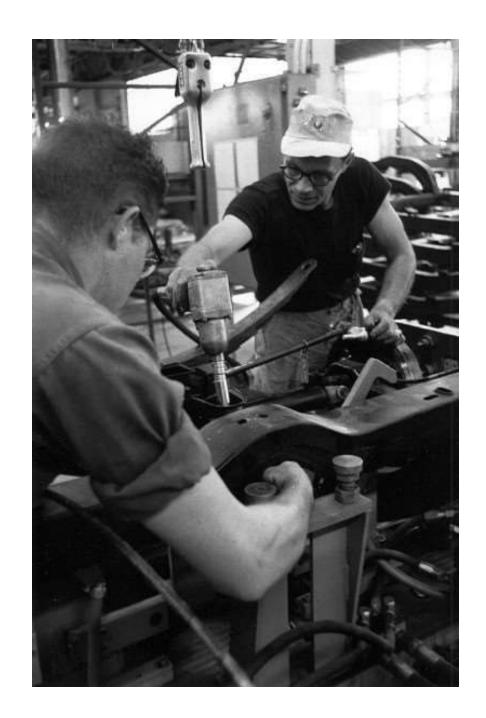

## Frame Line

- Front Suspension & Caster/Camber
- Body Mount Shim Determination
- Steering Linkage
- Rear Suspension & Camber & Toe-In
- Spare Tire Tub & Tray