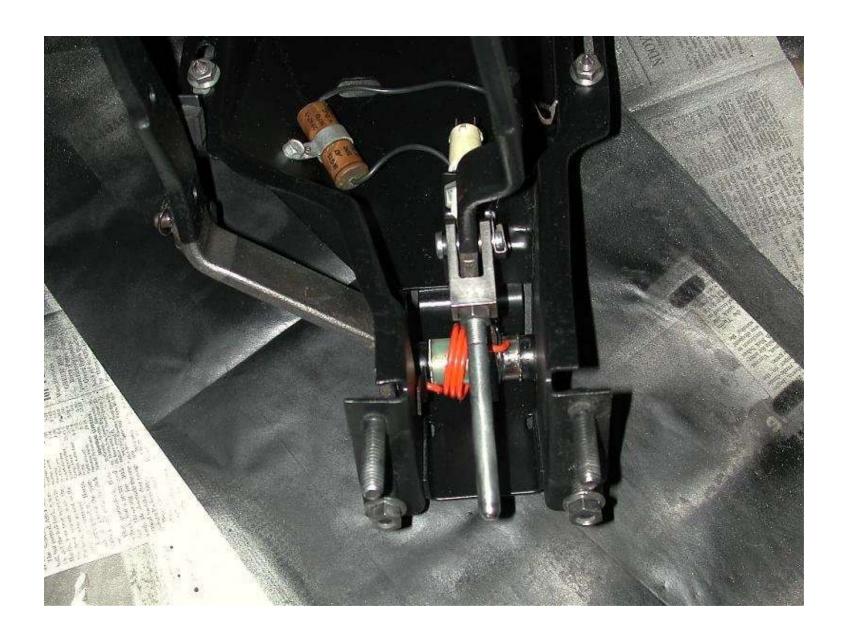

#### **Hard Trim Line**

- Trim Tag, VIN Plate & Broadcast
- Heater & A/C, Wipers, Pedals
- Interior, Exterior, Underhood Hardware
- · Windshield, Back Window, Side Glass
- Instrument Panel & Cluster
- Weatherstrips
- Hardtop Subassembly & Install