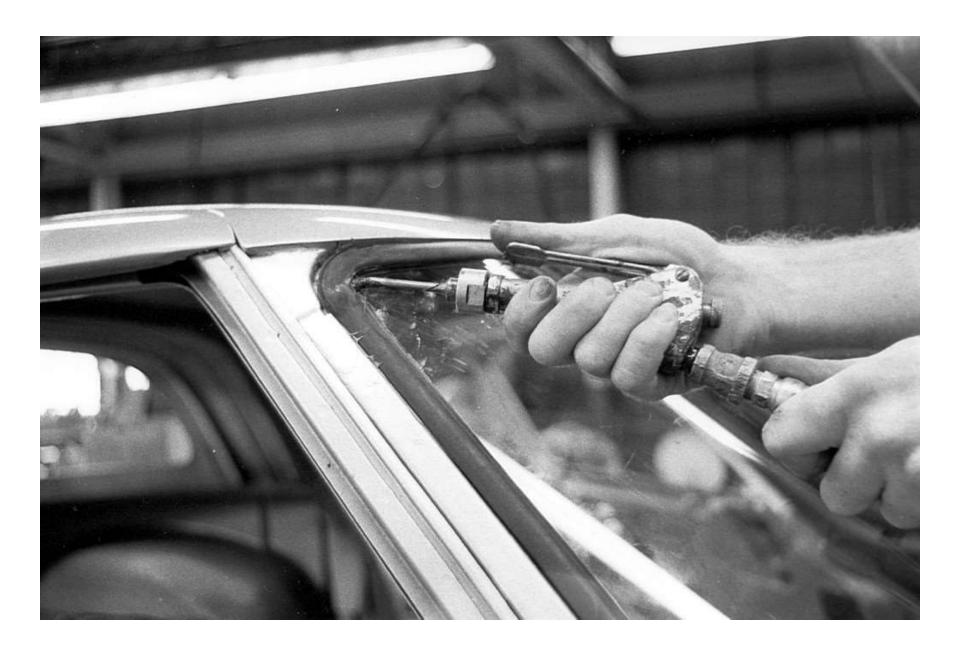

#### **Hard Trim Line**

- Trim Tag, VIN Plate & Broadcast
- Heater & A/C, Wipers, Pedals
- Interior, Exterior, Underhood Hardware
- · Windshield, Back Window, Side Glass
- Instrument Panel & Cluster
- Weatherstrips
- Hardtop Subassembly & Install