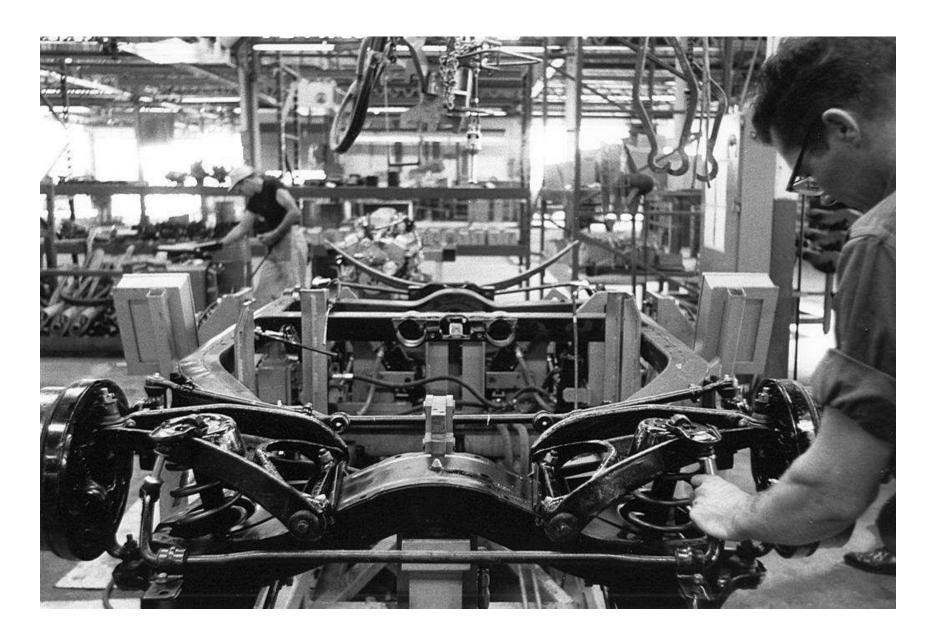

## Frame Line

- Front Suspension & Caster/Camber
- Body Mount Shim Determination
- Steering Linkage
- Rear Suspension & Camber & Toe-In
- Spare Tire Tub & Tray