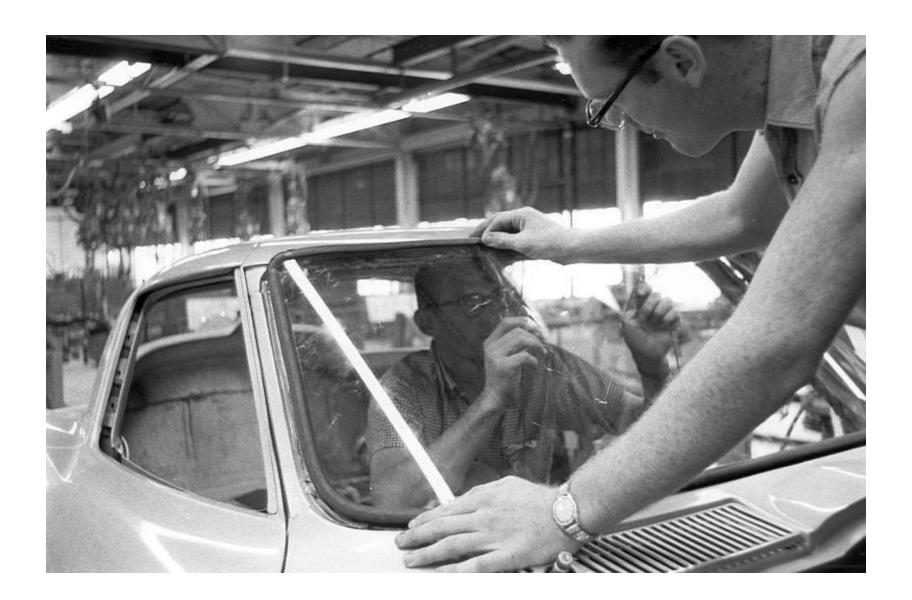

#### **Hard Trim Line**

- Trim Tag, VIN Plate & Broadcast
- Heater & A/C, Wipers, Pedals
- Interior, Exterior, Underhood Hardware
- · Windshield, Back Window, Side Glass
- Instrument Panel & Cluster
- Weatherstrips
- Hardtop Subassembly & Install