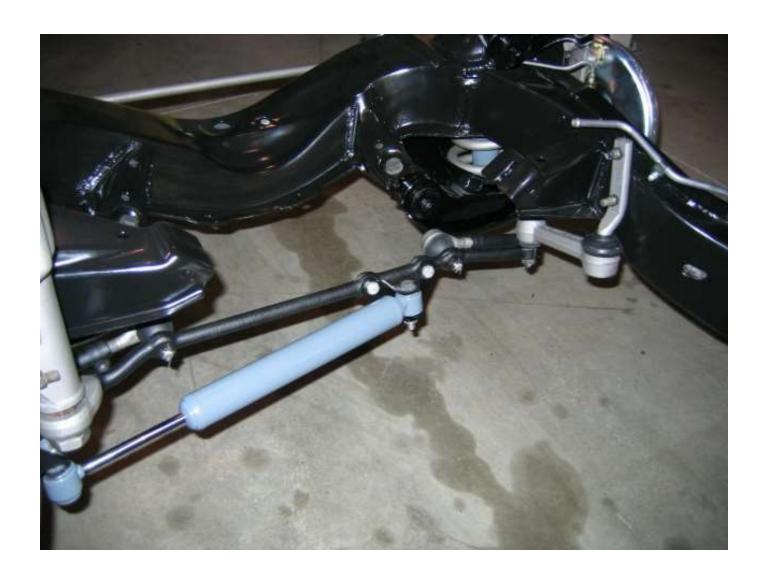

## Frame Line

- Front Suspension & Caster/Camber
- Body Mount Shim Determination
- Steering Linkage
- Rear Suspension & Camber & Toe-In
- Spare Tire Tub & Tray