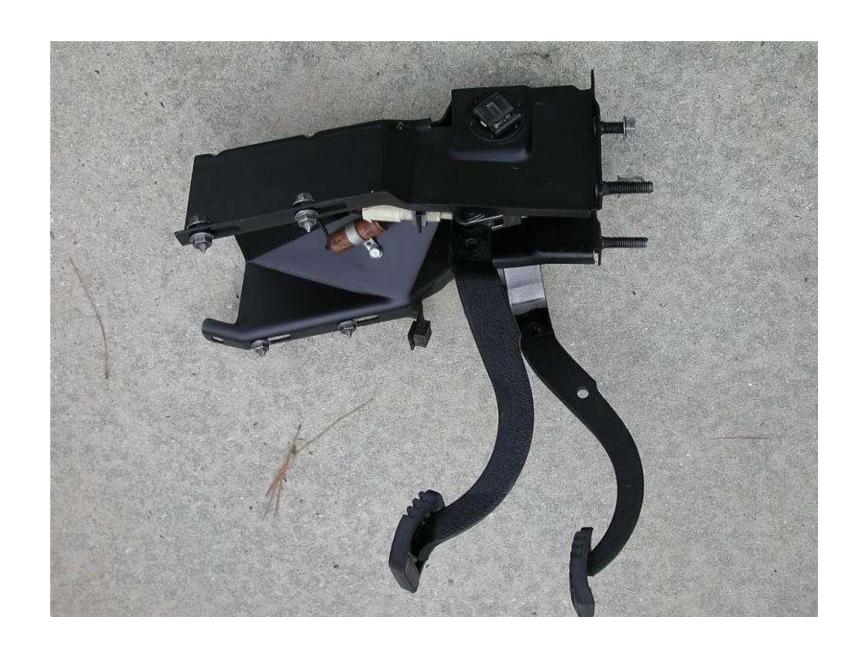

#### **Hard Trim Line**

- Trim Tag, VIN Plate & Broadcast
- Heater & A/C, Wipers, Pedals
- Interior, Exterior, Underhood Hardware
- · Windshield, Back Window, Side Glass
- Instrument Panel & Cluster
- Weatherstrips
- Hardtop Subassembly & Install