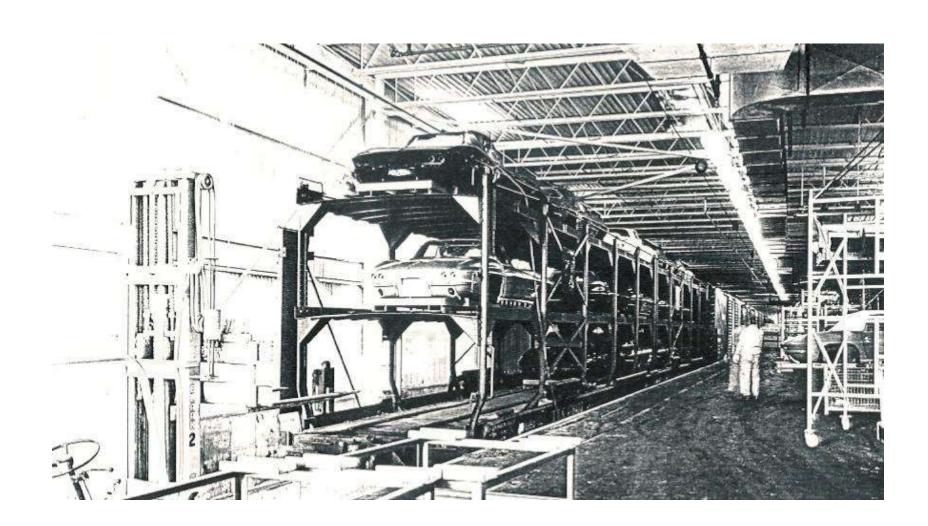

### Trim To Engine Dress Sequence

- Hard Trim Line Body On Floor Truck
- Frame Line Inverted On Conveyor
- Engine Dress Line Overhead Conveyor

#### **Hard Trim Line**

- Trim Tag, VIN Plate & Broadcast
- Heater & A/C, Wipers, Pedals
- Interior, Exterior, Underhood Hardware
- · Windshield, Back Window, Side Glass
- Instrument Panel & Cluster
- Weatherstrips
- Hardtop Subassembly & Install