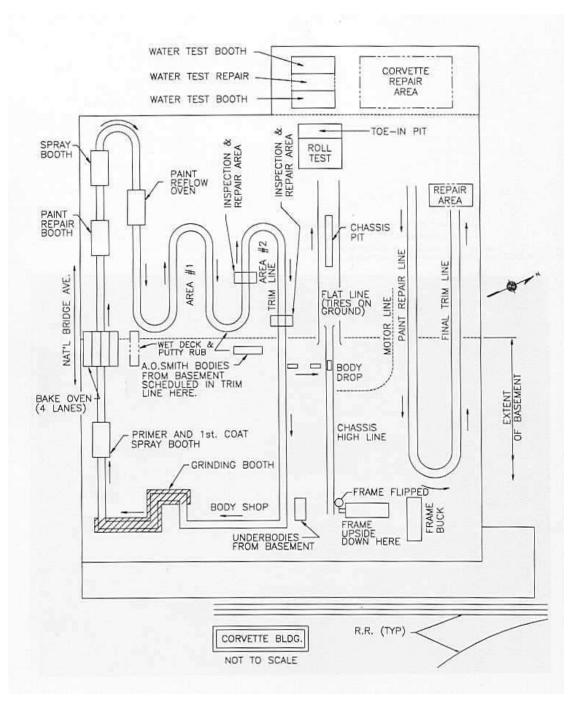

### Trim To Engine Dress Sequence

- Hard Trim Line Body On Floor Truck
- Frame Line Inverted On Conveyor
- Engine Dress Line Overhead Conveyor

#### **Hard Trim Line**

- Trim Tag, VIN Plate & Broadcast
- Heater & A/C, Wipers, Pedals
- Interior, Exterior, Underhood Hardware
- · Windshield, Back Window, Side Glass
- Instrument Panel & Cluster
- Weatherstrips
- Hardtop Subassembly & Install

## Frame Line

- Front Suspension & Caster/Camber
- Body Mount Shim Determination
- Steering Linkage
- Rear Suspension & Camber & Toe-In
- Spare Tire Tub & Tray

## **Engine Dress Line**

- Hang Engine & Transmission
- VIN Stamp
- Install Accessories
- Engine Oil & Transmission Fluid
- Send To Chassis Line