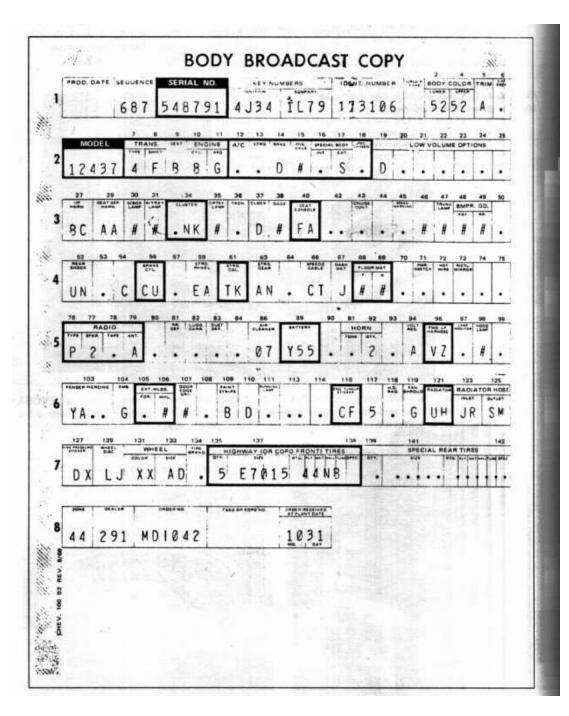

#### **Hard Trim Line**

- Trim Tag, VIN Plate & Broadcast
- Heater & A/C, Wipers, Pedals
- Interior, Exterior, Underhood Hardware
- · Windshield, Back Window, Side Glass
- Instrument Panel & Cluster
- Weatherstrips
- Hardtop Subassembly & Install