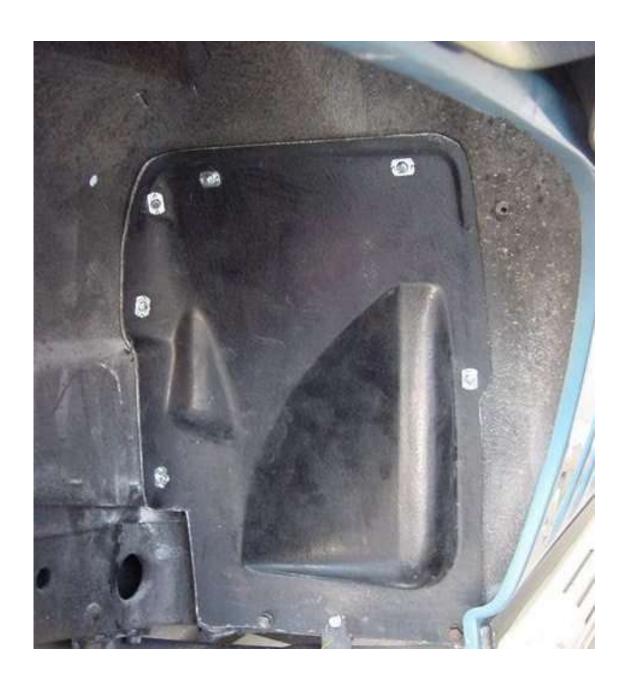

## Frame Line

- Front Suspension & Caster/Camber
- Body Mount Shim Determination
- Steering Linkage
- Rear Suspension & Camber & Toe-In
- Spare Tire Tub & Tray