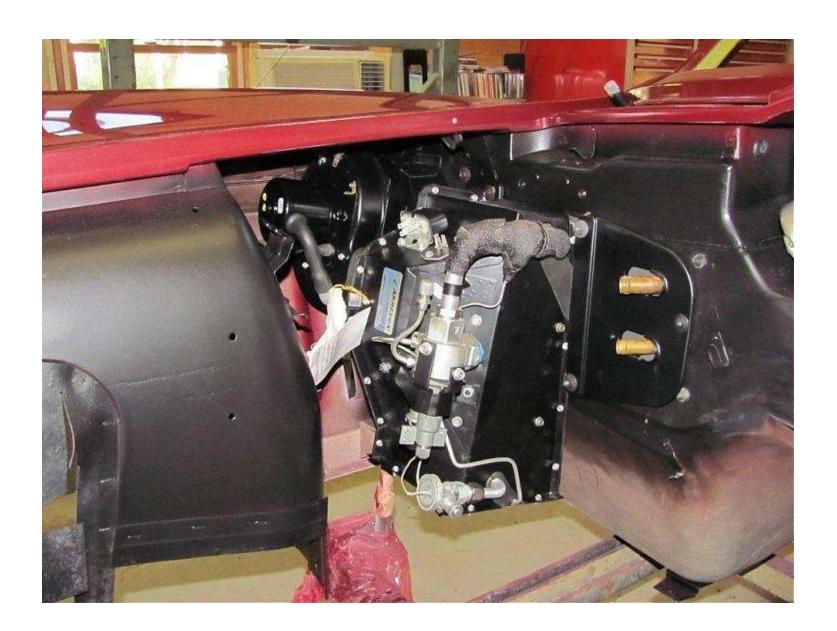

#### **Hard Trim Line**

- Trim Tag, VIN Plate & Broadcast
- Heater & A/C, Wipers, Pedals
- Interior, Exterior, Underhood Hardware
- · Windshield, Back Window, Side Glass
- Instrument Panel & Cluster
- Weatherstrips
- Hardtop Subassembly & Install