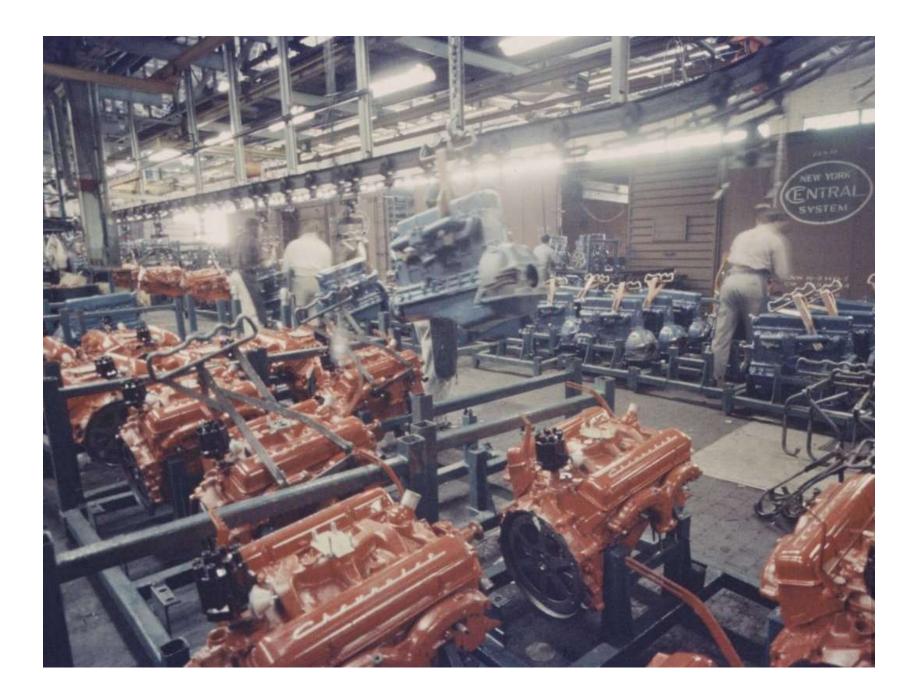

## **Engine Dress Line**

- Hang Engine & Transmission
- VIN Stamp
- Install Accessories
- Engine Oil & Transmission Fluid
- Send To Chassis Line