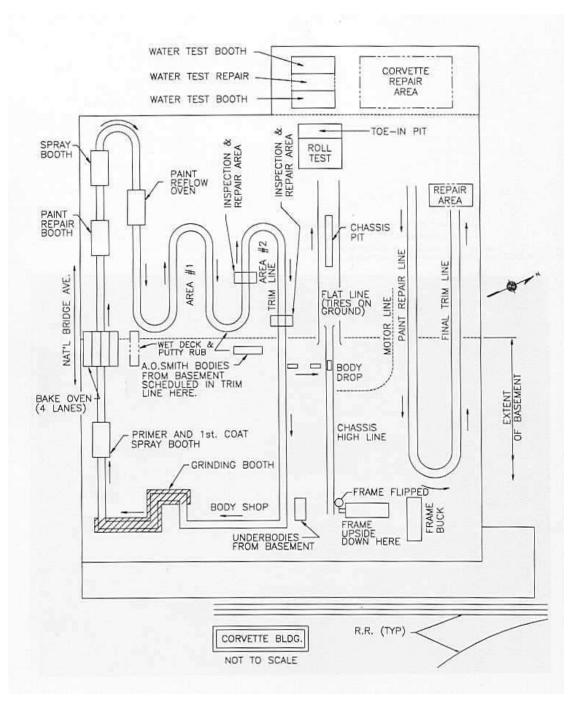

## 1963-1967 Corvette Assembly Process

Trim-Frame-Engine Dress
NCRS National Convention
July 20, 2011

John Hinckley

### Trim To Engine Dress Sequence

- Hard Trim Line Body On Floor Truck
- Frame Line Inverted On Conveyor
- Engine Dress Line Overhead Conveyor