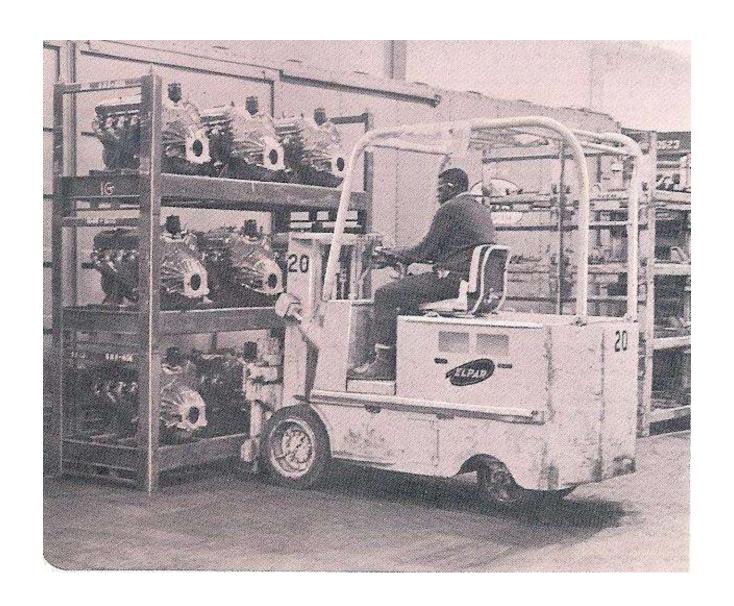

## **Engine Dress Line**

- Hang Engine & Transmission
- VIN Stamp
- Install Accessories
- Engine Oil & Transmission Fluid
- Send To Chassis Line