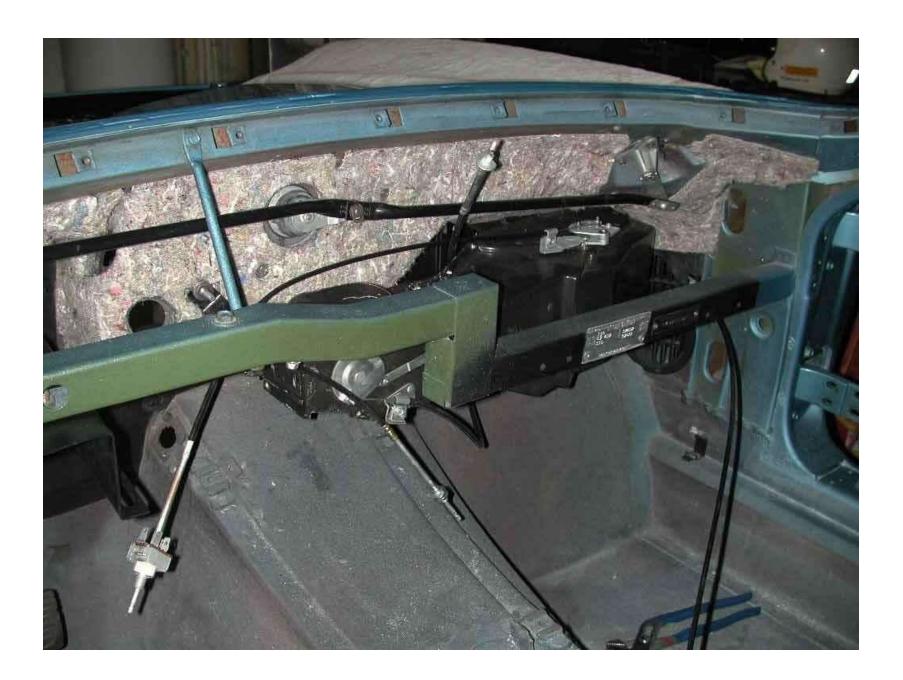

## **Engine Dress Line**

- Hang Engine & Transmission
- VIN Stamp
- Install Accessories
- Engine Oil & Transmission Fluid
- Send To Chassis Line