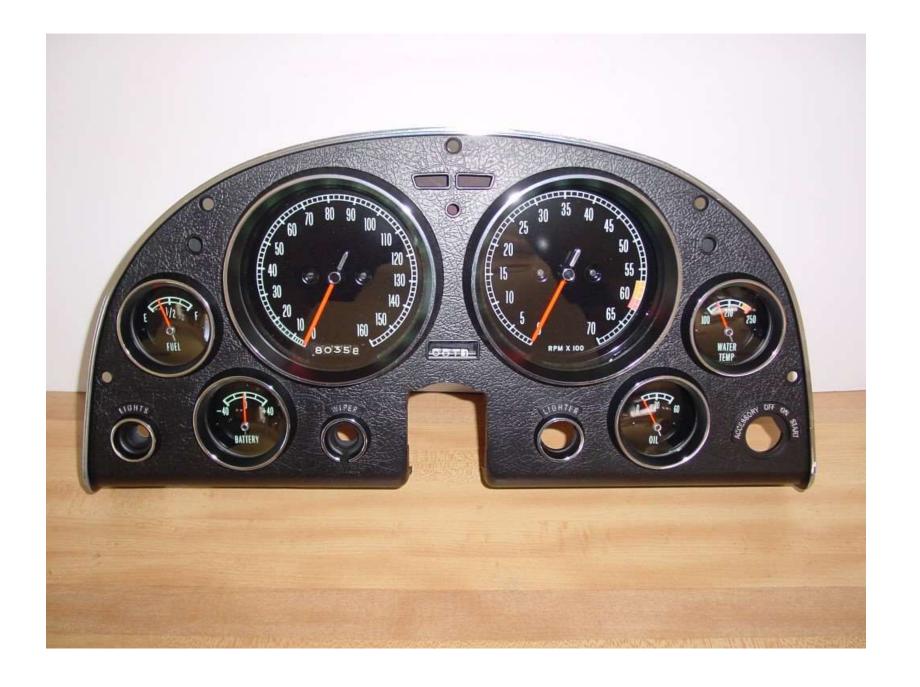

#### **Hard Trim Line**

- Trim Tag, VIN Plate & Broadcast
- Heater & A/C, Wipers, Pedals
- Interior, Exterior, Underhood Hardware
- · Windshield, Back Window, Side Glass
- Instrument Panel & Cluster
- Weatherstrips
- Hardtop Subassembly & Install