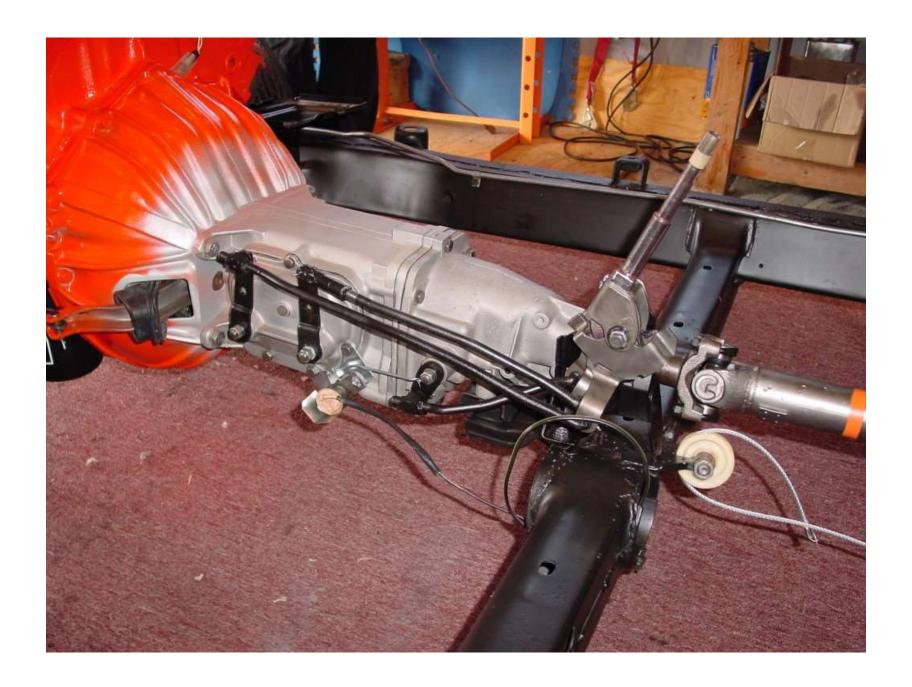

## Frame Line

- Front Suspension & Caster/Camber
- Body Mount Shim Determination
- Steering Linkage
- Rear Suspension & Camber & Toe-In
- Spare Tire Tub & Tray