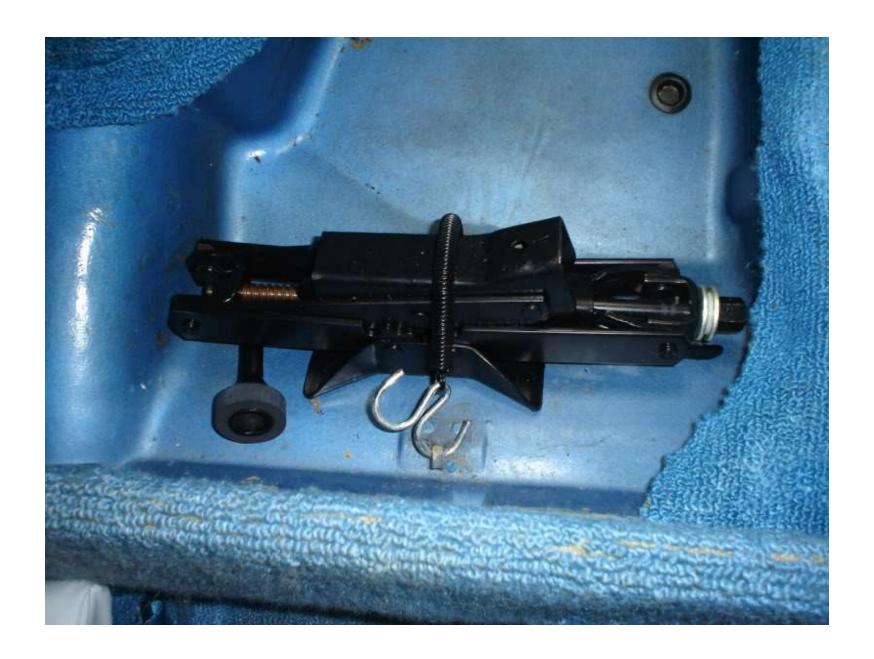

#### **Hard Trim Line**

- Trim Tag, VIN Plate & Broadcast
- Heater & A/C, Wipers, Pedals
- Interior, Exterior, Underhood Hardware
- · Windshield, Back Window, Side Glass
- Instrument Panel & Cluster
- Weatherstrips
- Hardtop Subassembly & Install