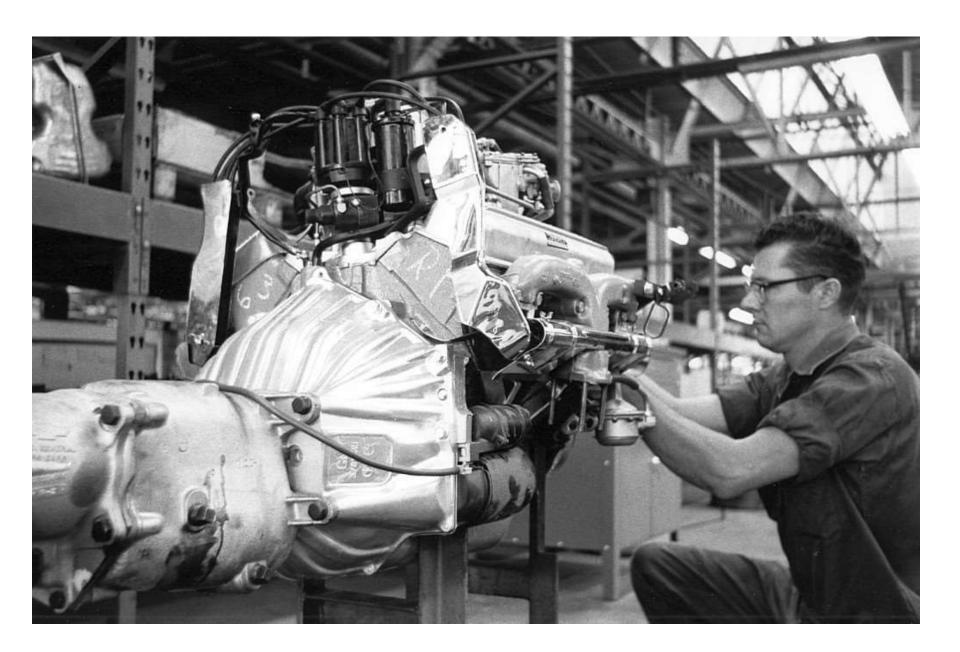

## **Engine Dress Line**

- Hang Engine & Transmission
- VIN Stamp
- Install Accessories
- Engine Oil & Transmission Fluid
- Send To Chassis Line