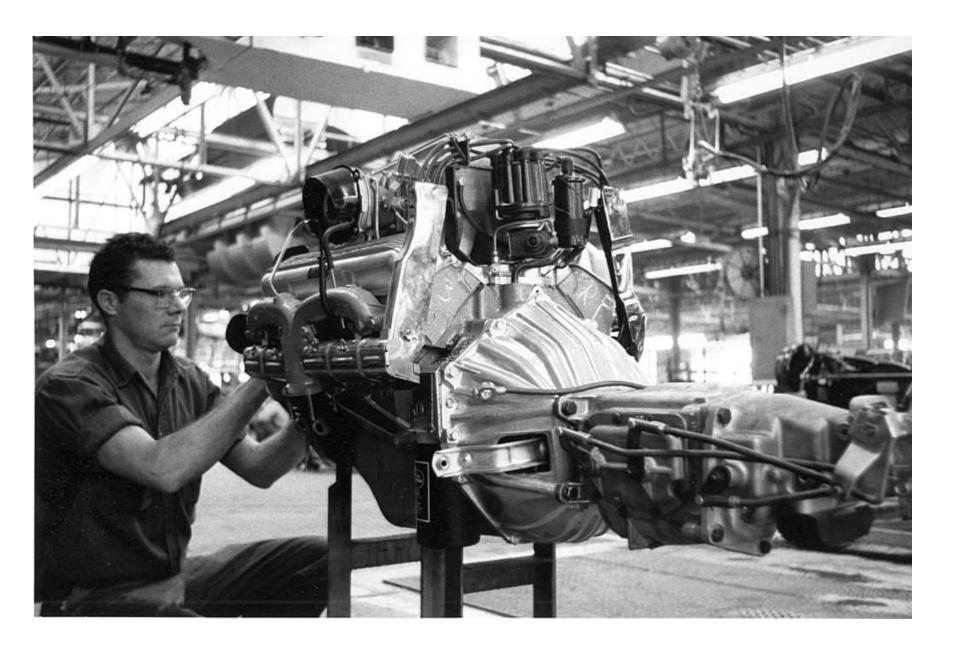

## **Engine Dress Line**

- Hang Engine & Transmission
- VIN Stamp
- Install Accessories
- Engine Oil & Transmission Fluid
- Send To Chassis Line