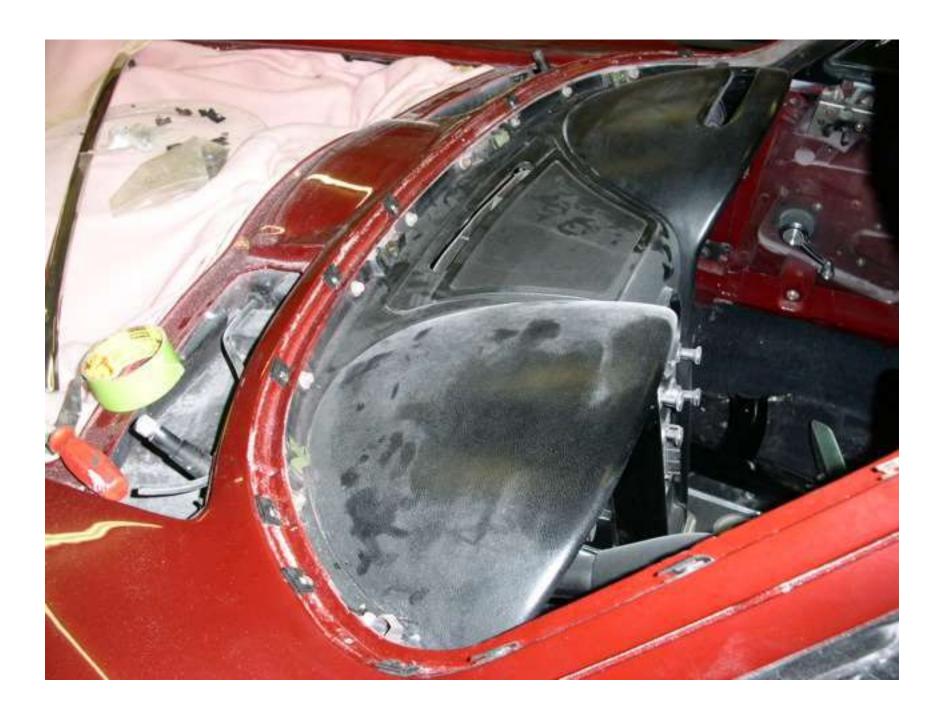

#### **Hard Trim Line**

- Trim Tag, VIN Plate & Broadcast
- Heater & A/C, Wipers, Pedals
- Interior, Exterior, Underhood Hardware
- · Windshield, Back Window, Side Glass
- Instrument Panel & Cluster
- Weatherstrips
- Hardtop Subassembly & Install