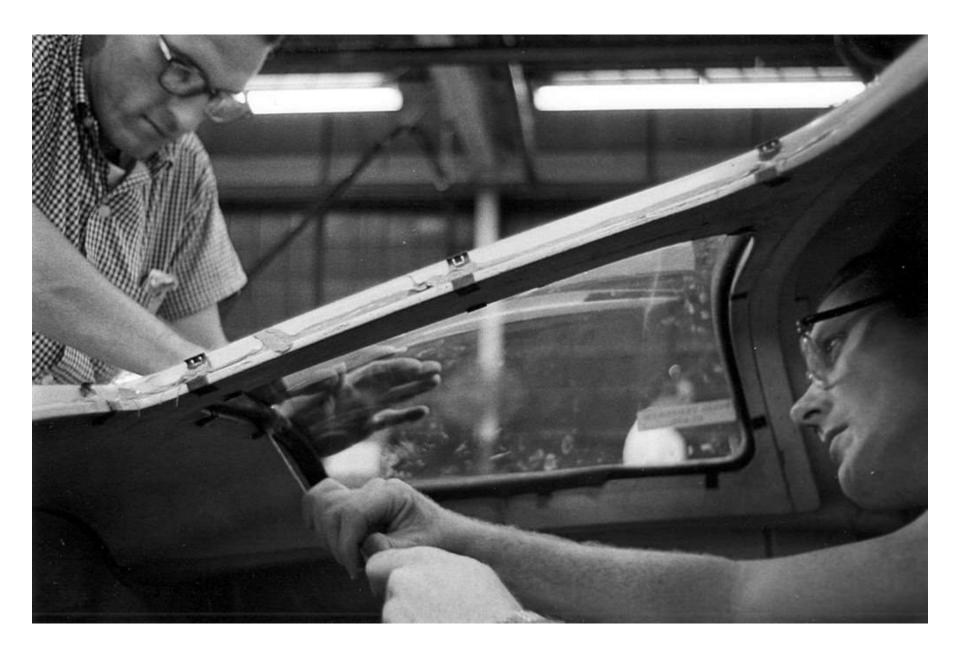

#### **Hard Trim Line**

- Trim Tag, VIN Plate & Broadcast
- Heater & A/C, Wipers, Pedals
- Interior, Exterior, Underhood Hardware
- · Windshield, Back Window, Side Glass
- Instrument Panel & Cluster
- Weatherstrips
- Hardtop Subassembly & Install