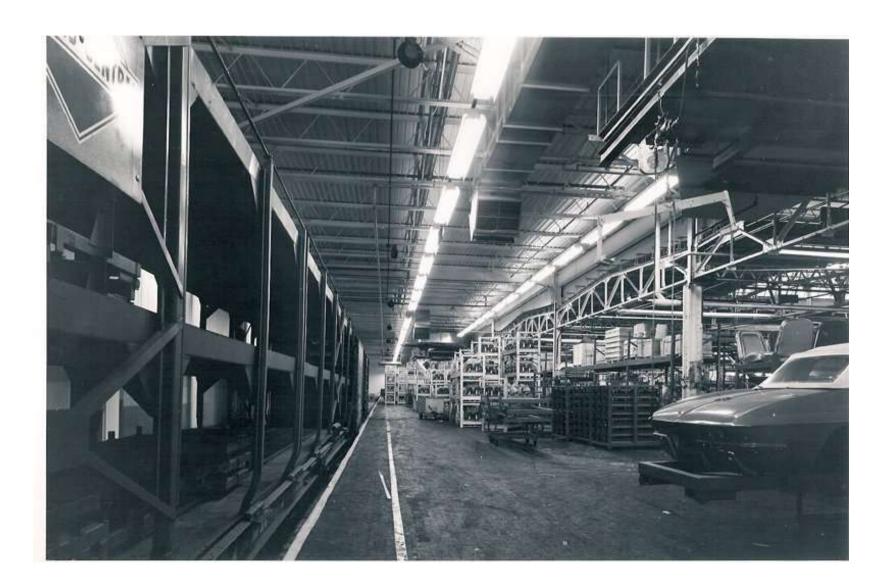

### Trim To Engine Dress Sequence

- Hard Trim Line Body On Floor Truck
- Frame Line Inverted On Conveyor
- Engine Dress Line Overhead Conveyor

## Frame Line

- Front Suspension & Caster/Camber
- Body Mount Shim Determination
- Steering Linkage
- Rear Suspension & Camber & Toe-In
- Spare Tire Tub & Tray