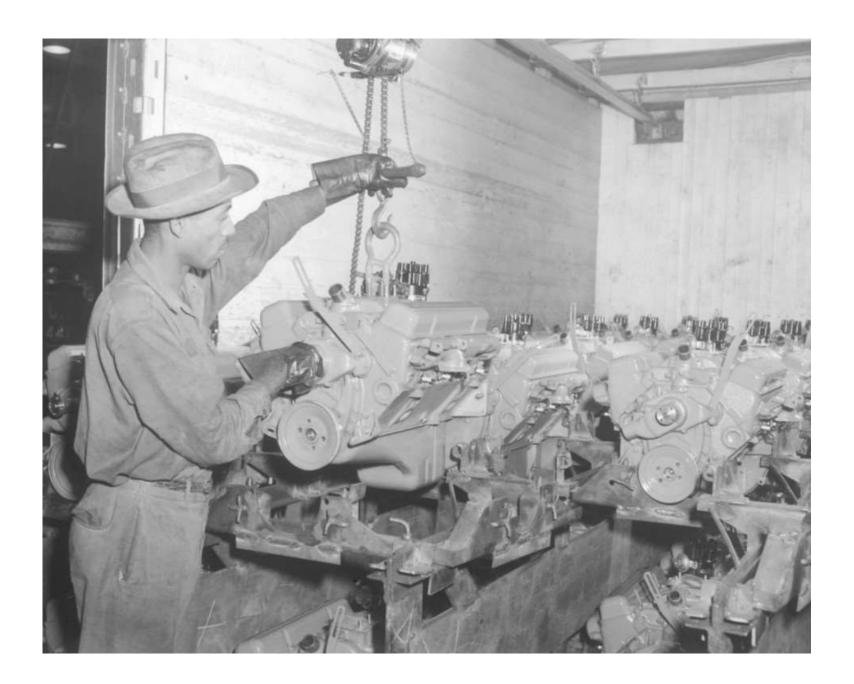

## **Engine Dress Line**

- Hang Engine & Transmission
- VIN Stamp
- Install Accessories
- Engine Oil & Transmission Fluid
- Send To Chassis Line