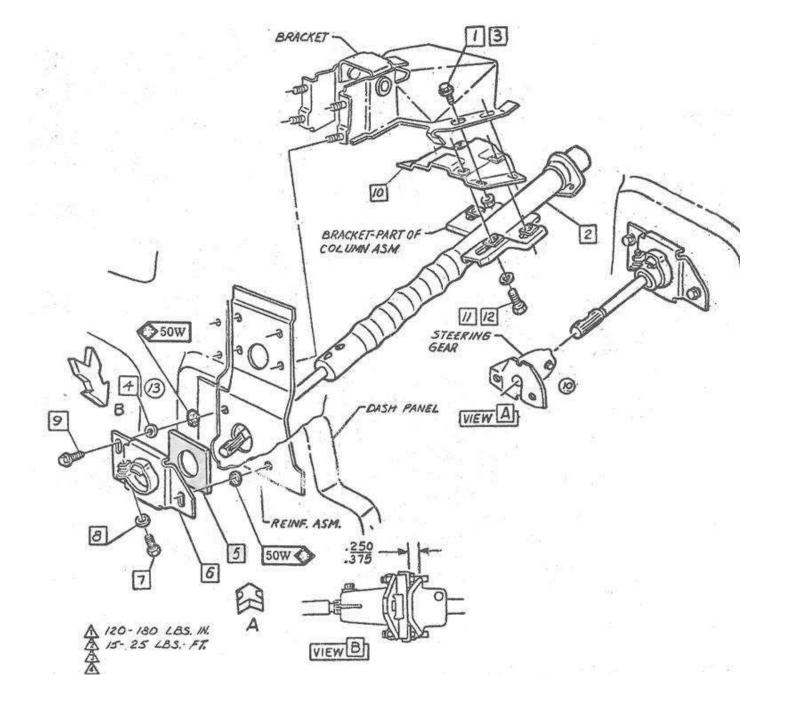

## Frame Line

- Front Suspension & Caster/Camber
- Body Mount Shim Determination
- Steering Linkage
- Rear Suspension & Camber & Toe-In
- Spare Tire Tub & Tray