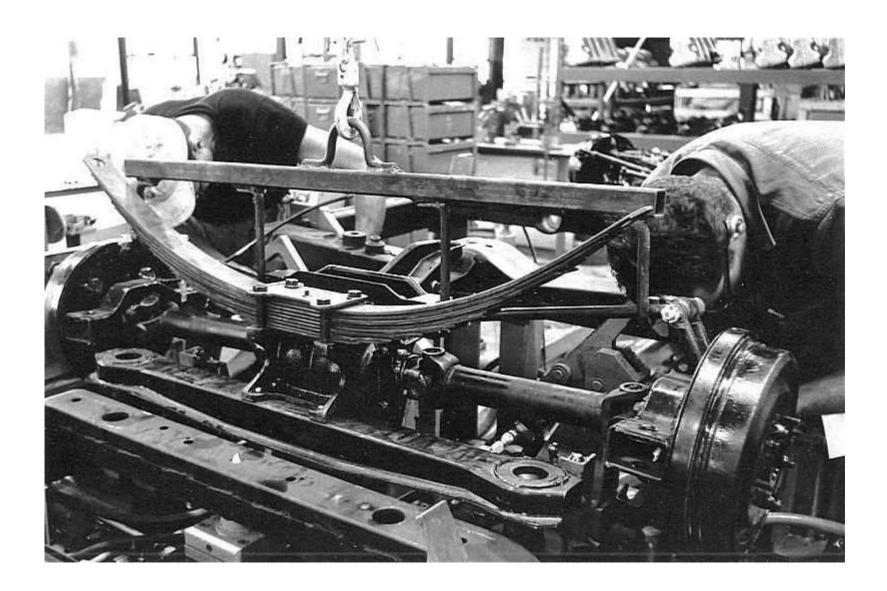

## Frame Line

- Front Suspension & Caster/Camber
- Body Mount Shim Determination
- Steering Linkage
- Rear Suspension & Camber & Toe-In
- Spare Tire Tub & Tray