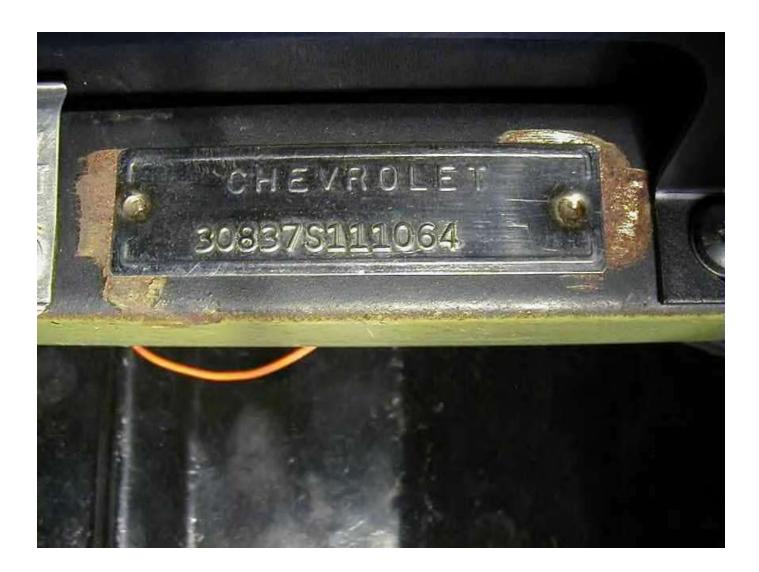

#### **Hard Trim Line**

- Trim Tag, VIN Plate & Broadcast
- Heater & A/C, Wipers, Pedals
- Interior, Exterior, Underhood Hardware
- · Windshield, Back Window, Side Glass
- Instrument Panel & Cluster
- Weatherstrips
- Hardtop Subassembly & Install

# CHEVROLET 303378120537