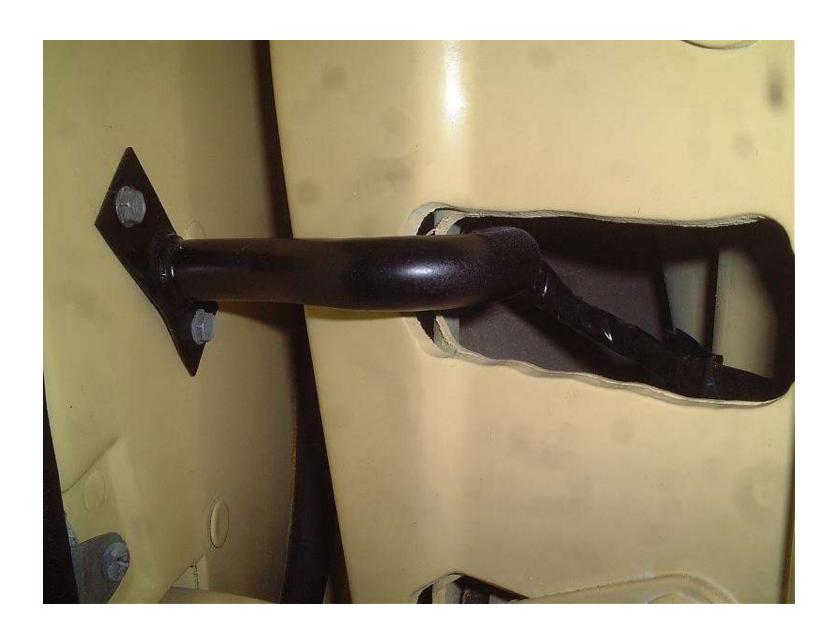

#### **Hard Trim Line**

- Trim Tag, VIN Plate & Broadcast
- Heater & A/C, Wipers, Pedals
- Interior, Exterior, Underhood Hardware
- · Windshield, Back Window, Side Glass
- Instrument Panel & Cluster
- Weatherstrips
- Hardtop Subassembly & Install