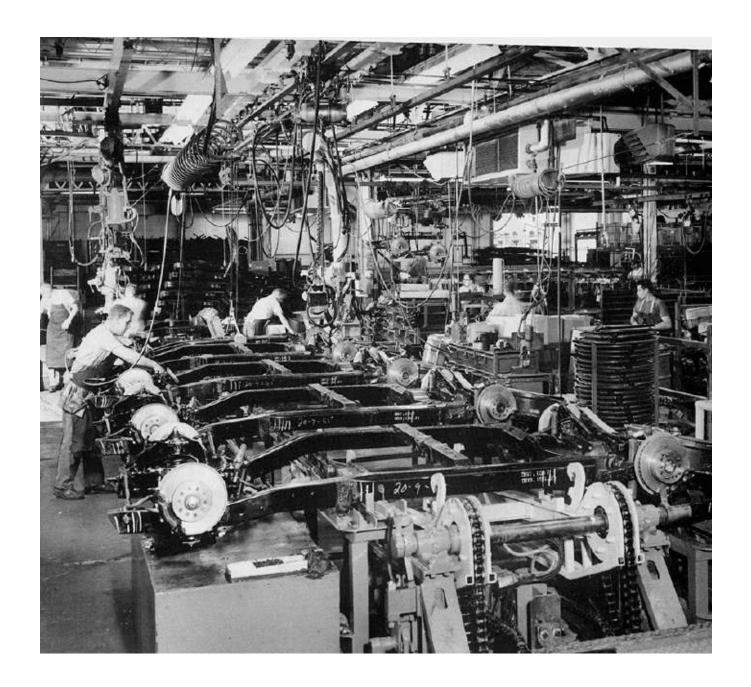

## Frame Line

- Front Suspension & Caster/Camber
- Body Mount Shim Determination
- Steering Linkage
- Rear Suspension & Camber & Toe-In
- Spare Tire Tub & Tray