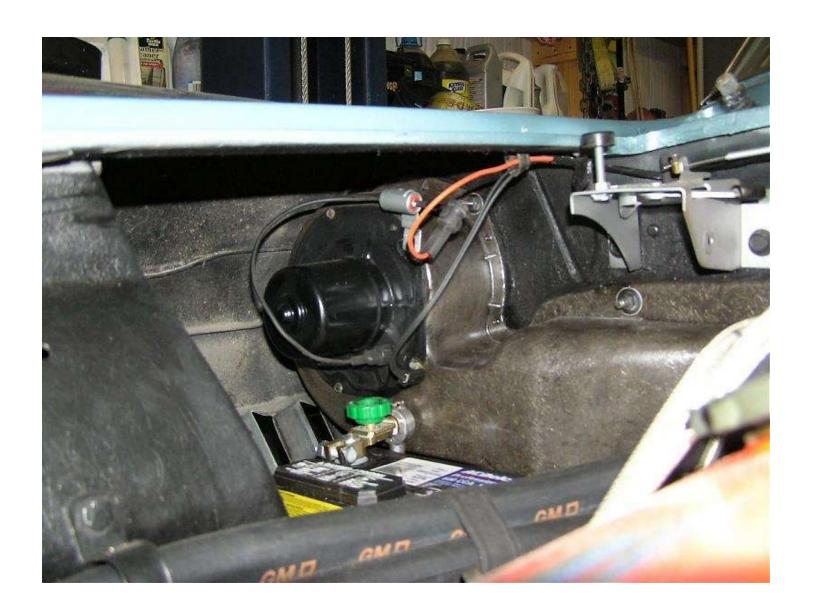

#### **Hard Trim Line**

- Trim Tag, VIN Plate & Broadcast
- Heater & A/C, Wipers, Pedals
- Interior, Exterior, Underhood Hardware
- · Windshield, Back Window, Side Glass
- Instrument Panel & Cluster
- Weatherstrips
- Hardtop Subassembly & Install