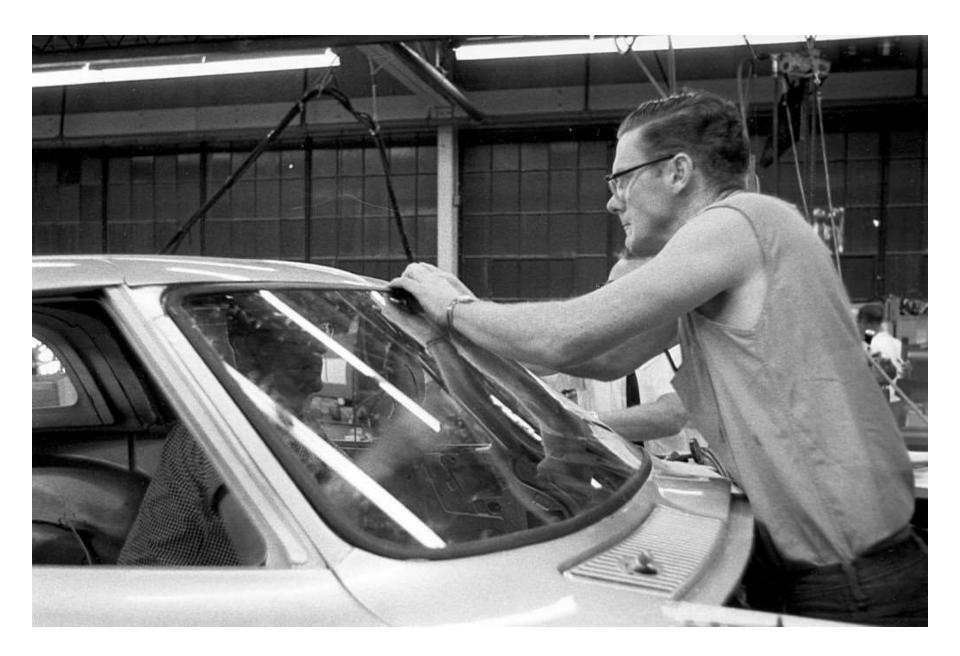

#### **Hard Trim Line**

- Trim Tag, VIN Plate & Broadcast
- Heater & A/C, Wipers, Pedals
- Interior, Exterior, Underhood Hardware
- · Windshield, Back Window, Side Glass
- Instrument Panel & Cluster
- Weatherstrips
- Hardtop Subassembly & Install