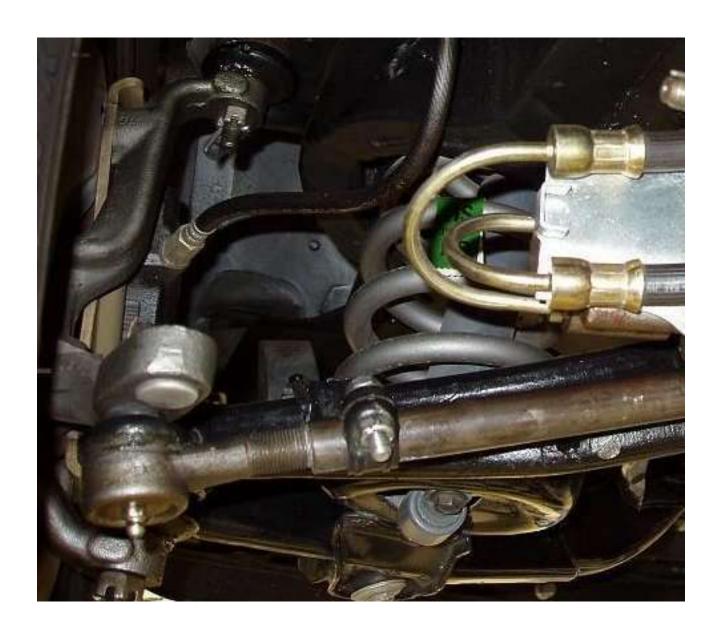

## Frame Line

- Front Suspension & Caster/Camber
- Body Mount Shim Determination
- Steering Linkage
- Rear Suspension & Camber & Toe-In
- Spare Tire Tub & Tray