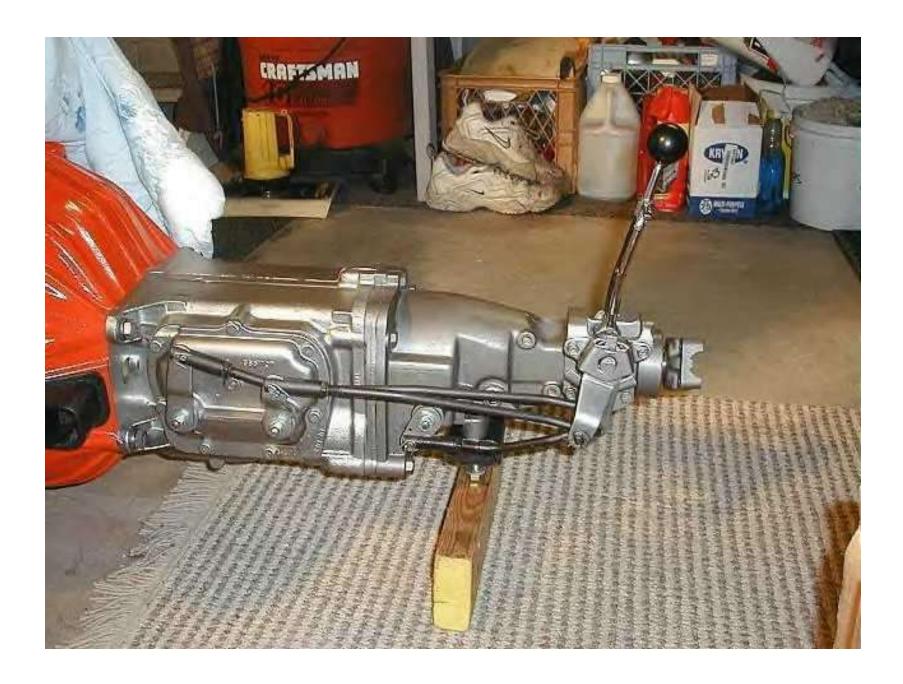

## Frame Line

- Front Suspension & Caster/Camber
- Body Mount Shim Determination
- Steering Linkage
- Rear Suspension & Camber & Toe-In
- Spare Tire Tub & Tray