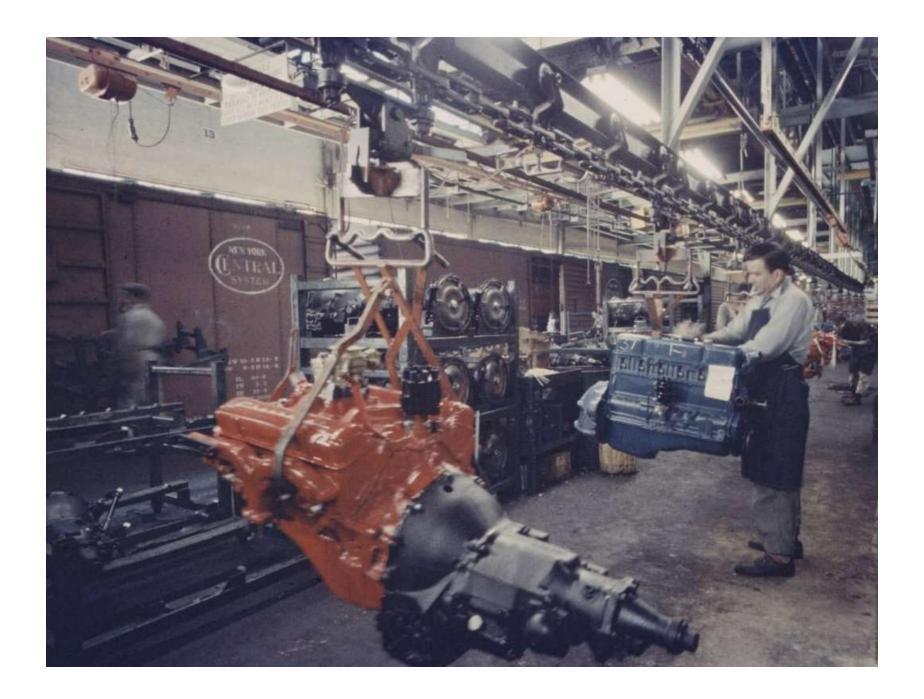

## **Engine Dress Line**

- Hang Engine & Transmission
- VIN Stamp
- Install Accessories
- Engine Oil & Transmission Fluid
- Send To Chassis Line