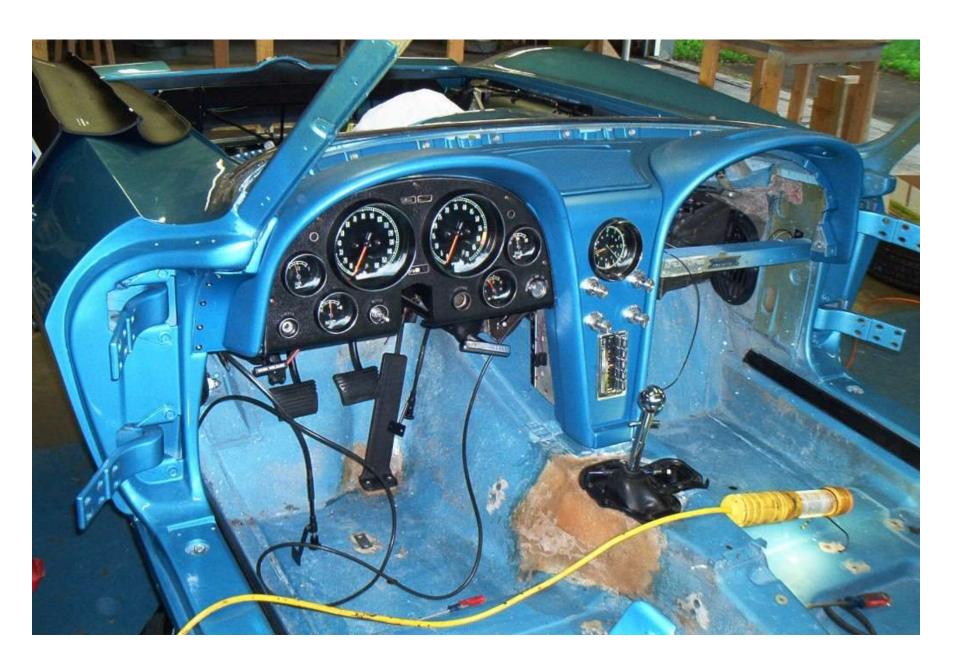

#### **Hard Trim Line**

- Trim Tag, VIN Plate & Broadcast
- Heater & A/C, Wipers, Pedals
- Interior, Exterior, Underhood Hardware
- · Windshield, Back Window, Side Glass
- Instrument Panel & Cluster
- Weatherstrips
- Hardtop Subassembly & Install