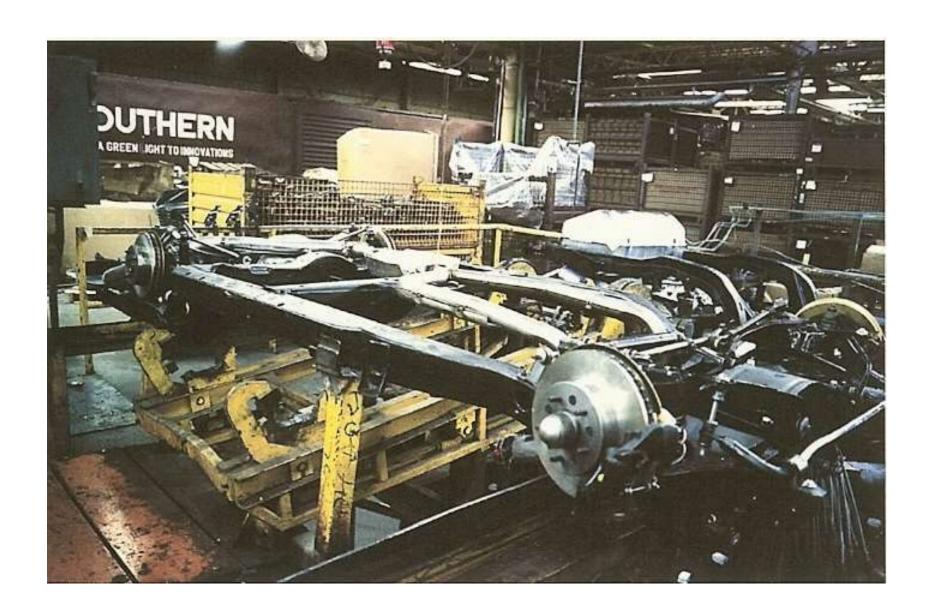

## Frame Line

- Front Suspension & Caster/Camber
- Body Mount Shim Determination
- Steering Linkage
- Rear Suspension & Camber & Toe-In
- Spare Tire Tub & Tray