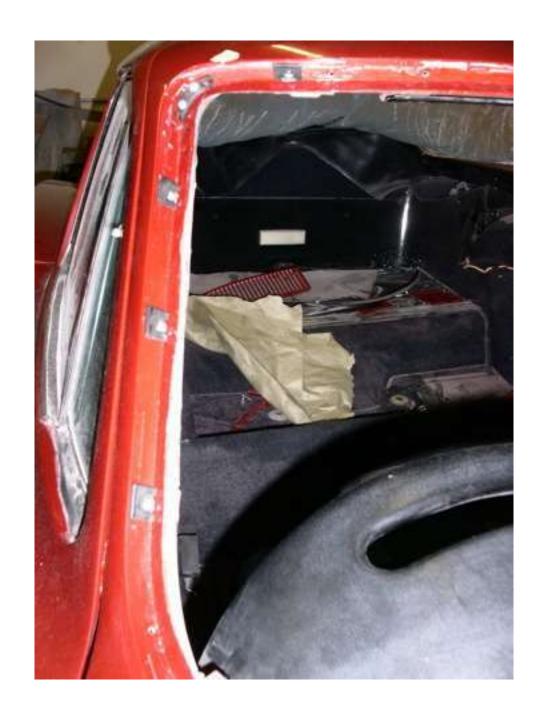

#### **Hard Trim Line**

- Trim Tag, VIN Plate & Broadcast
- Heater & A/C, Wipers, Pedals
- Interior, Exterior, Underhood Hardware
- · Windshield, Back Window, Side Glass
- Instrument Panel & Cluster
- Weatherstrips
- Hardtop Subassembly & Install