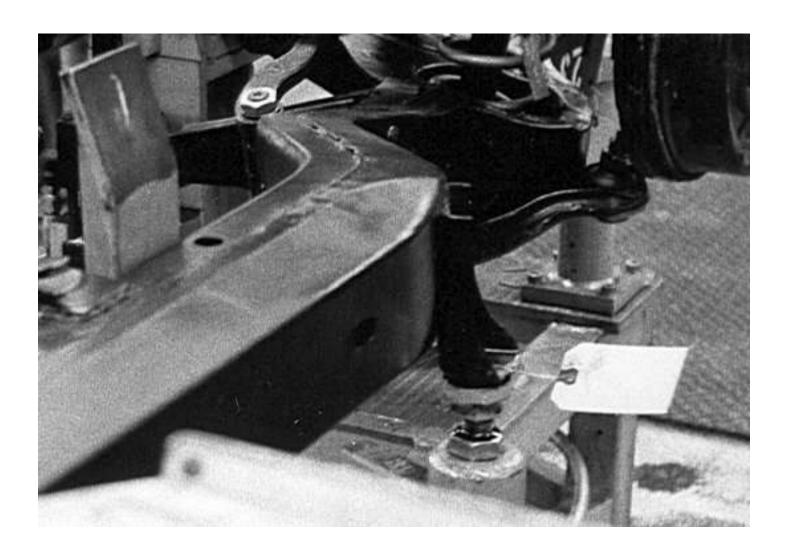

## Frame Line

- Front Suspension & Caster/Camber
- Body Mount Shim Determination
- Steering Linkage
- Rear Suspension & Camber & Toe-In
- Spare Tire Tub & Tray