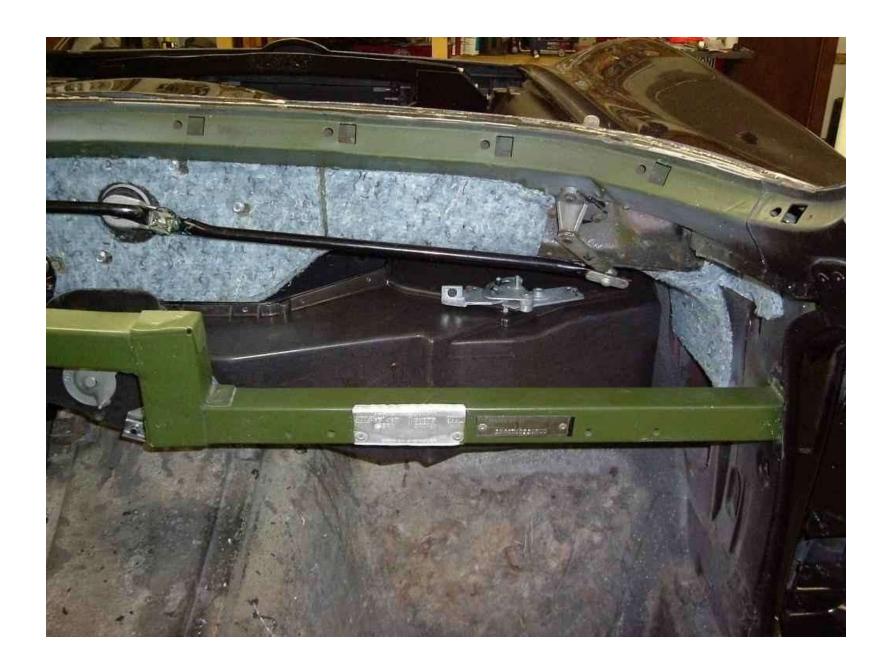

## Frame Line

- Front Suspension & Caster/Camber
- Body Mount Shim Determination
- Steering Linkage
- Rear Suspension & Camber & Toe-In
- Spare Tire Tub & Tray