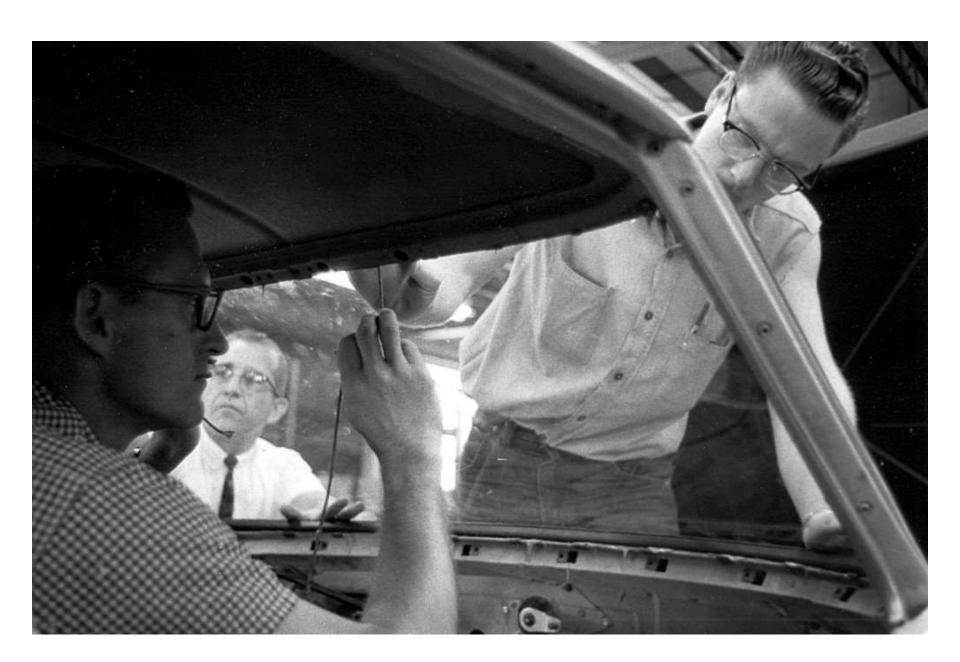

#### **Hard Trim Line**

- Trim Tag, VIN Plate & Broadcast
- Heater & A/C, Wipers, Pedals
- Interior, Exterior, Underhood Hardware
- · Windshield, Back Window, Side Glass
- Instrument Panel & Cluster
- Weatherstrips
- Hardtop Subassembly & Install