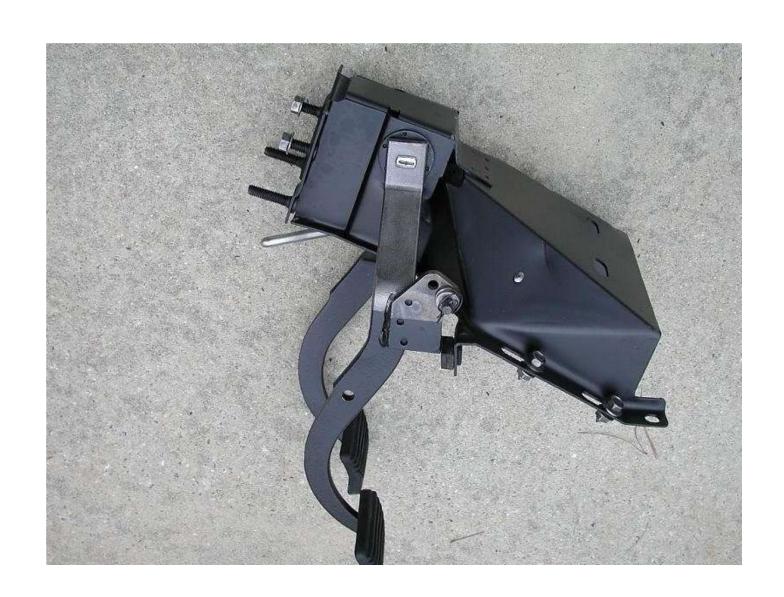

#### **Hard Trim Line**

- Trim Tag, VIN Plate & Broadcast
- Heater & A/C, Wipers, Pedals
- Interior, Exterior, Underhood Hardware
- · Windshield, Back Window, Side Glass
- Instrument Panel & Cluster
- Weatherstrips
- Hardtop Subassembly & Install