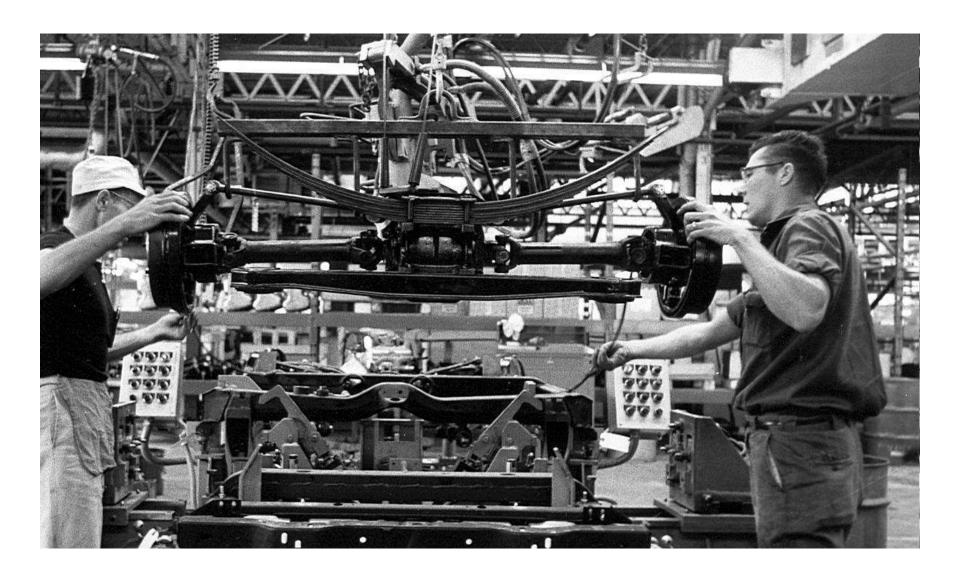

## Frame Line

- Front Suspension & Caster/Camber
- Body Mount Shim Determination
- Steering Linkage
- Rear Suspension & Camber & Toe-In
- Spare Tire Tub & Tray