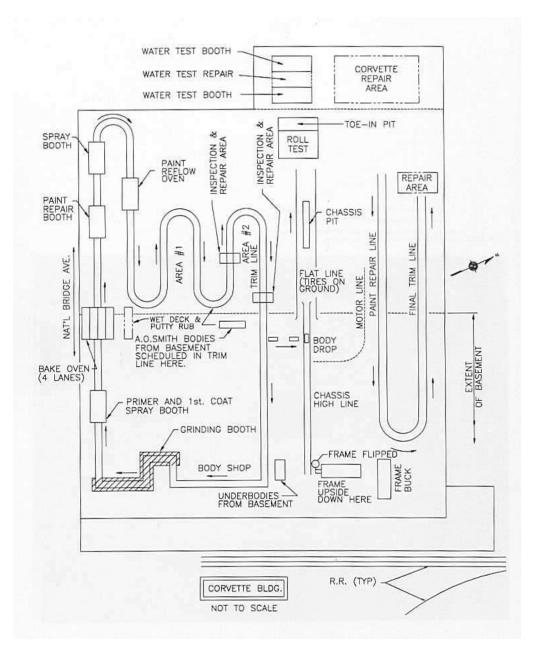

# **1963-1967 Corvette Assembly Process**

Chassis And Final Assembly NCRS National Convention July 20, 2011

John Hinckley

## **Chassis To Final Sequence**

- Chassis Line Elevated Floor Conveyor
- Final Line Flat-Top Strand Conveyor
- Final Process Driven On Wheels
- Final Trim Line Strand Conveyor

#### **Chassis Line**

- Gas Tank, Gas & Brake Lines
- Frame VIN Derivative Stamp
- Exhaust System
- Engine/Transmission/Driveshaft
- 4-Speed Shift Linkage
- Brake Bleed & Test, Install Battery
- Chassis Blackout & Body Mount Shims

## **Final Assembly**

- Body Drop To End Of Final Line
- Roll Test & Toe-In
- Water Test
- Final Paint Repair
- Final Trim Line
- Headlight Aim, Inspection & Ship

# **Final Line Operations**

- Body Drop
- Grille, Bumpers, Rear Valance Panel
- Wheels & Tires, Rockers & N14 Covers
- Underbody/Underhood Button-Up
- A/C Refrigerant & Coolant Fill
- Convertible Top
- Gas Fill, Prime, Car Start, Documents