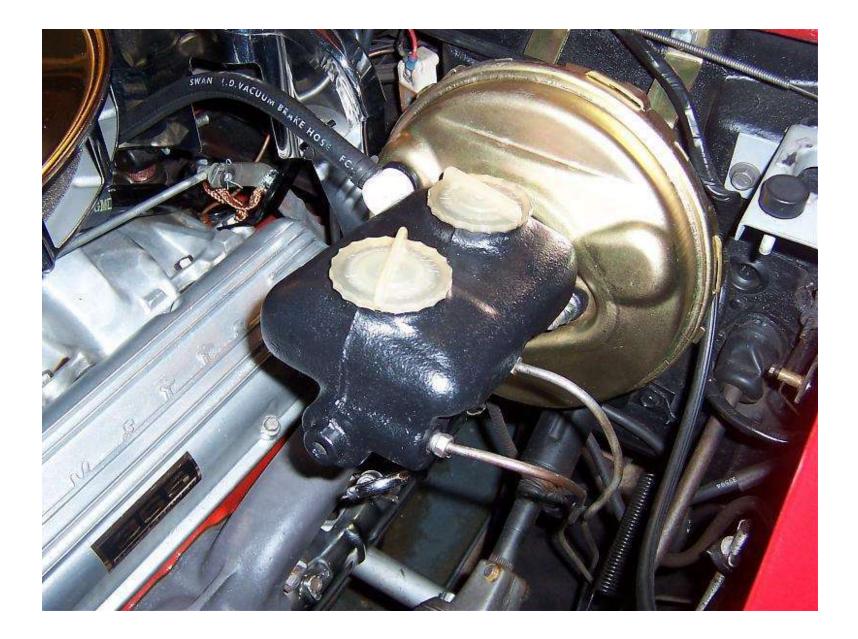

#### **Chassis Line**

- Gas Tank, Gas & Brake Lines
- Frame VIN Derivative Stamp
- Exhaust System
- Engine/Transmission/Driveshaft
- 4-Speed Shift Linkage
- Brake Bleed & Test, Install Battery
- Chassis Blackout & Body Mount Shims

## **Final Assembly**

- Body Drop To End Of Final Line
- Roll Test & Toe-In
- Water Test
- Final Paint Repair
- Final Trim Line
- Headlight Aim, Inspection & Ship