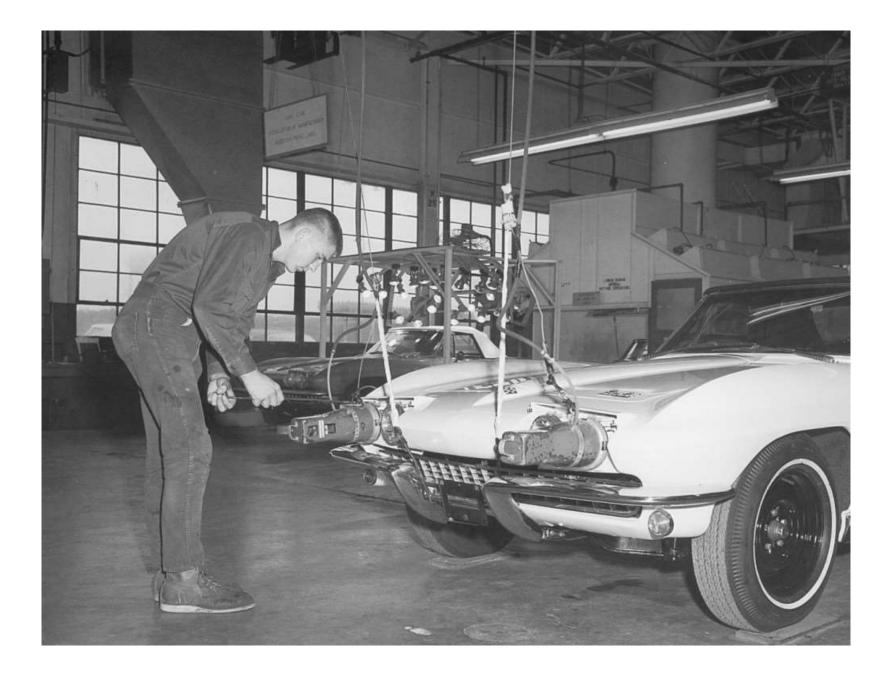

## **Final Assembly**

- Body Drop To End Of Final Line
- Roll Test & Toe-In
- Water Test
- Final Paint Repair
- Final Trim Line
- Headlight Aim, Inspection & Ship

# **Final Line Operations**

- Body Drop
- Grille, Bumpers, Rear Valance Panel
- Wheels & Tires, Rockers & N14 Covers
- Underbody/Underhood Button-Up
- A/C Refrigerant & Coolant Fill
- Convertible Top
- Gas Fill, Prime, Car Start, Documents