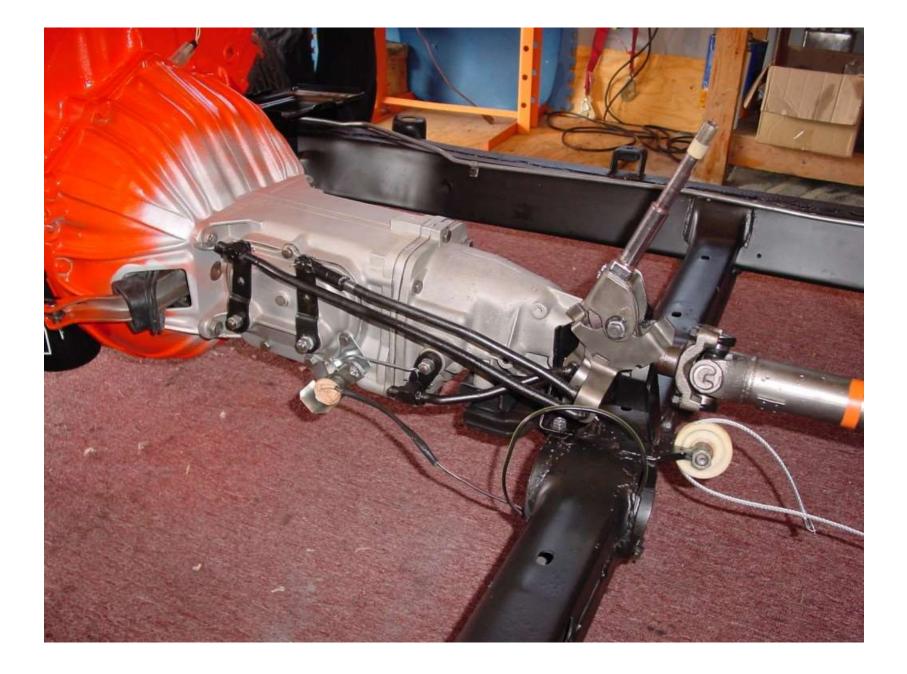

#### **Chassis Line**

- Gas Tank, Gas & Brake Lines
- Frame VIN Derivative Stamp
- Exhaust System
- Engine/Transmission/Driveshaft
- 4-Speed Shift Linkage
- Brake Bleed & Test, Install Battery
- Chassis Blackout & Body Mount Shims