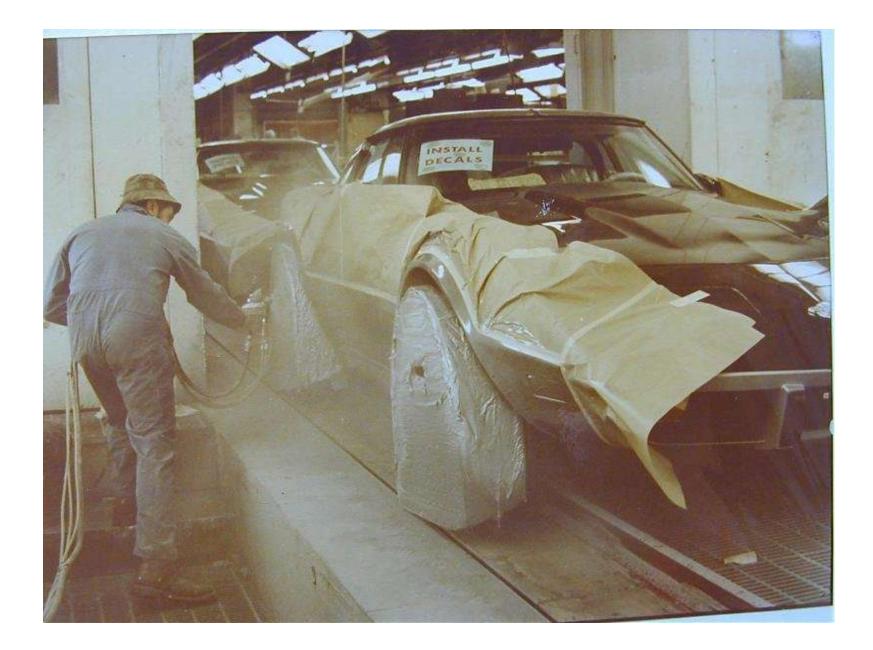

# **Final Line Operations**

- Body Drop
- Grille, Bumpers, Rear Valance Panel
- Wheels & Tires, Rockers & N14 Covers
- Underbody/Underhood Button-Up
- A/C Refrigerant & Coolant Fill
- Convertible Top
- Gas Fill, Prime, Car Start, Documents

## **Final Trim Line Operations**

- Back Window Garnish Moldings
- Rear Carpets, 1/4 Trim, Jack Board
- Door Trim Panels, Cranks, Handles
- Front Carpets, Sill Plates, Seat Belts
- Center Pad, Shifter Console Plate
- Seats
- Inspection, Final Polish, Ship