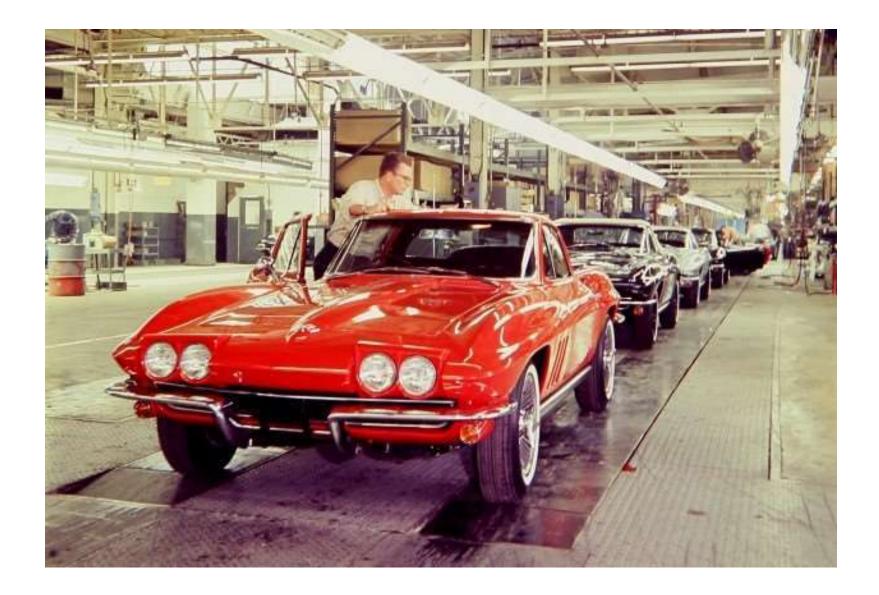

## **Chassis To Final Sequence**

- Chassis Line Elevated Floor Conveyor
- Final Line Flat-Top Strand Conveyor
- Final Process Driven On Wheels
- Final Trim Line Strand Conveyor

## **Final Assembly**

- Body Drop To End Of Final Line
- Roll Test & Toe-In
- Water Test
- Final Paint Repair
- Final Trim Line
- Headlight Aim, Inspection & Ship