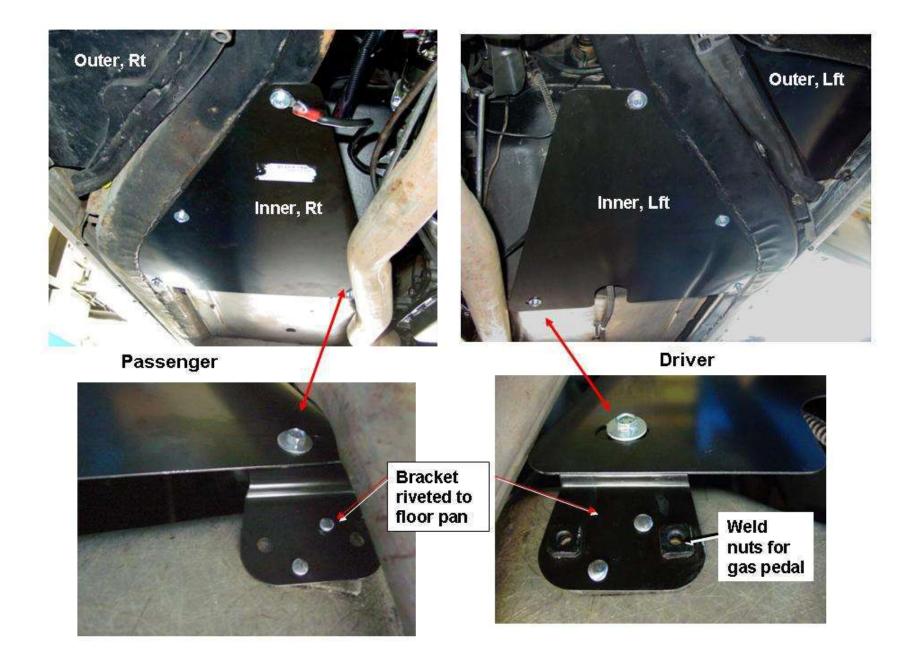

onveyor
- Final Line Flat-Top Strand Conveyor
- Final Process Driven On Wheels
- Final Trim Line Strand Conveyor

#### **Chassis Line**

- Gas Tank, Gas & Brake Lines
- Frame VIN Derivative Stamp
- Exhaust System
- Engine/Transmission/Driveshaft
- 4-Speed Shift Linkage
- Brake Bleed & Test, Install Battery
- Chassis Blackout & Body Mount Shims































## **Final Assembly**

- Body Drop To End Of Final Line
- Roll Test & Toe-In
- Water Test
- Final Paint Repair
- Final Trim Line
- Headlight Aim, Inspection & Ship



# **Final Line Operations**

- Body Drop
- Grille, Bumpers, Rear Valance Panel
- Wheels & Tires, Rockers & N14 Covers
- Underbody/Underhood Button-Up
- A/C Refrigerant & Coolant Fill
- Convertible Top
- Gas Fill, Prime, Car Start, Documents















































| CHEVROLET CHEVROLET N<br>GENERAL MOTORS                                                                                                                                                       |                                   |                |
|-----------------------------------------------------------------------------------------------------------------------------------------------------------------------------------------------|-----------------------------------|----------------|
| ealer To                                                                                                                                                                                      | COM ON MIC                        |                |
| Vhom Delivered HARRY MANN