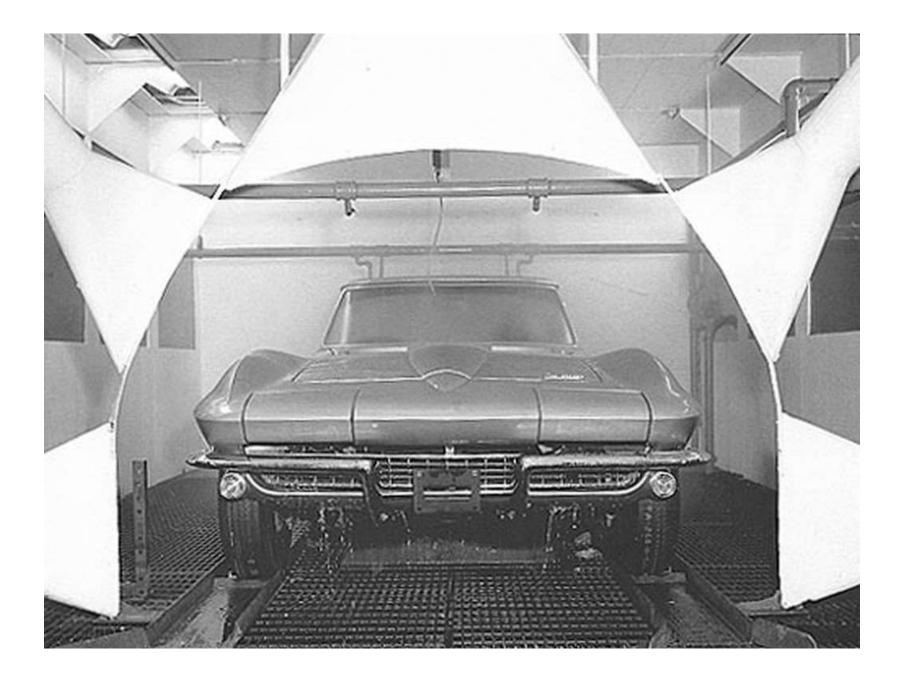

## **Final Assembly**

- Body Drop To End Of Final Line
- Roll Test & Toe-In
- Water Test
- Final Paint Repair
- Final Trim Line
- Headlight Aim, Inspection & Ship