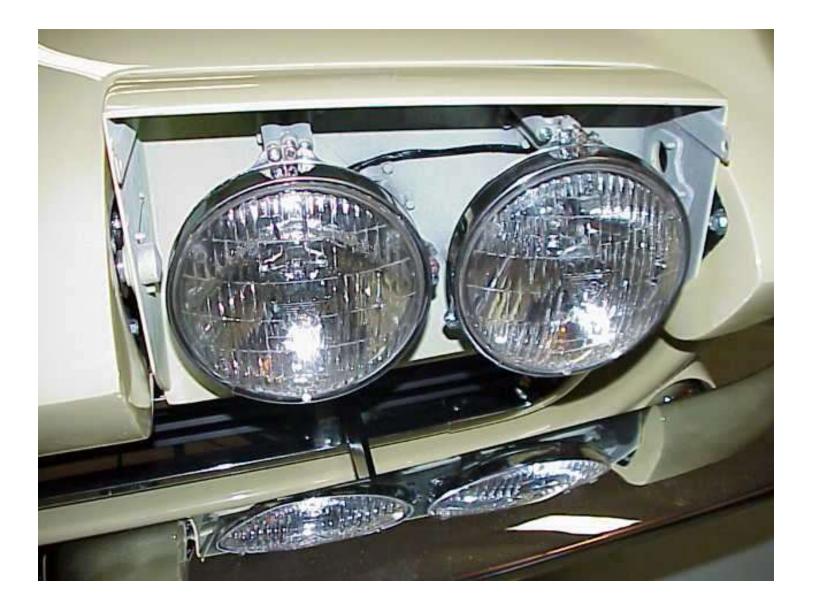

## **Final Assembly**

- Body Drop To End Of Final Line
- Roll Test & Toe-In
- Water Test
- Final Paint Repair
- Final Trim Line
- Headlight Aim, Inspection & Ship

# **Final Line Operations**

- Body Drop
- Grille, Bumpers, Rear Valance Panel
- Wheels & Tires, Rockers & N14 Covers
- Underbody/Underhood Button-Up
- A/C Refrigerant & Coolant Fill
- Convertible Top
- Gas Fill, Prime, Car Start, Documents