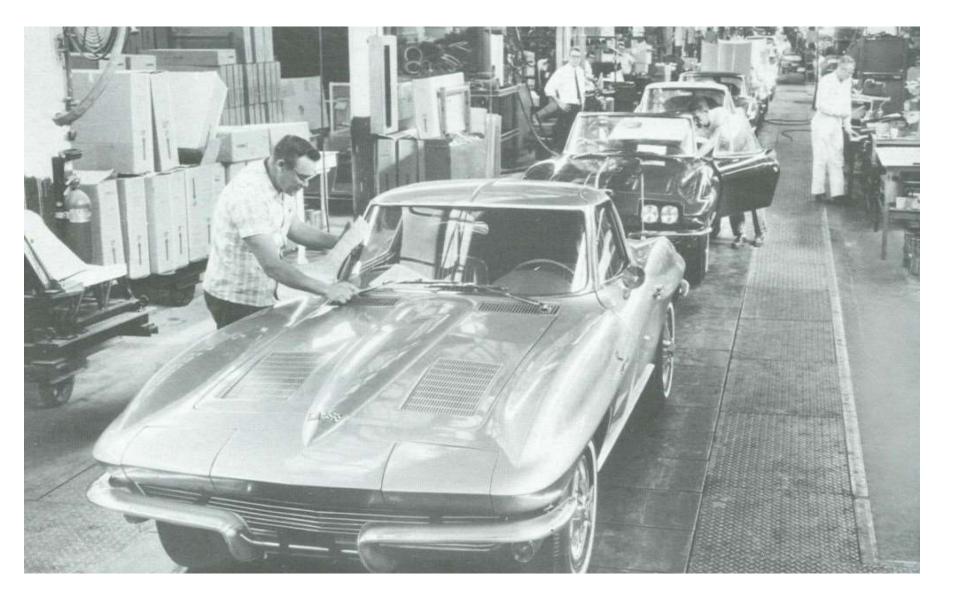

## **Final Assembly**

- Body Drop To End Of Final Line
- Roll Test & Toe-In
- Water Test
- Final Paint Repair
- Final Trim Line
- Headlight Aim, Inspection & Ship

# **Final Line Operations**

- Body Drop
- Grille, Bumpers, Rear Valance Panel
- Wheels & Tires, Rockers & N14 Covers
- Underbody/Underhood Button-Up
- A/C Refrigerant & Coolant Fill
- Convertible Top
- Gas Fill, Prime, Car Start, Documents