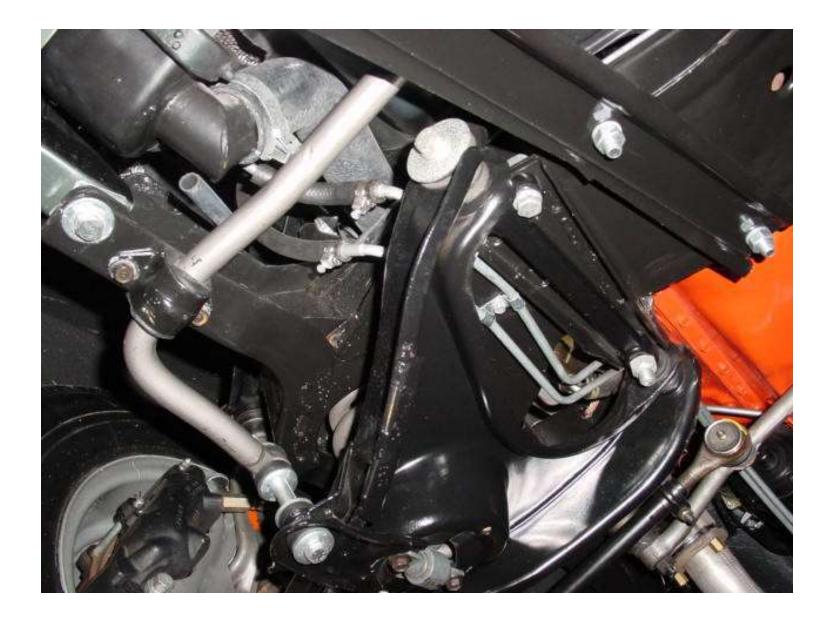

#### **Chassis Line**

- Gas Tank, Gas & Brake Lines
- Frame VIN Derivative Stamp
- Exhaust System
- Engine/Transmission/Driveshaft
- 4-Speed Shift Linkage
- Brake Bleed & Test, Install Battery
- Chassis Blackout & Body Mount Shims