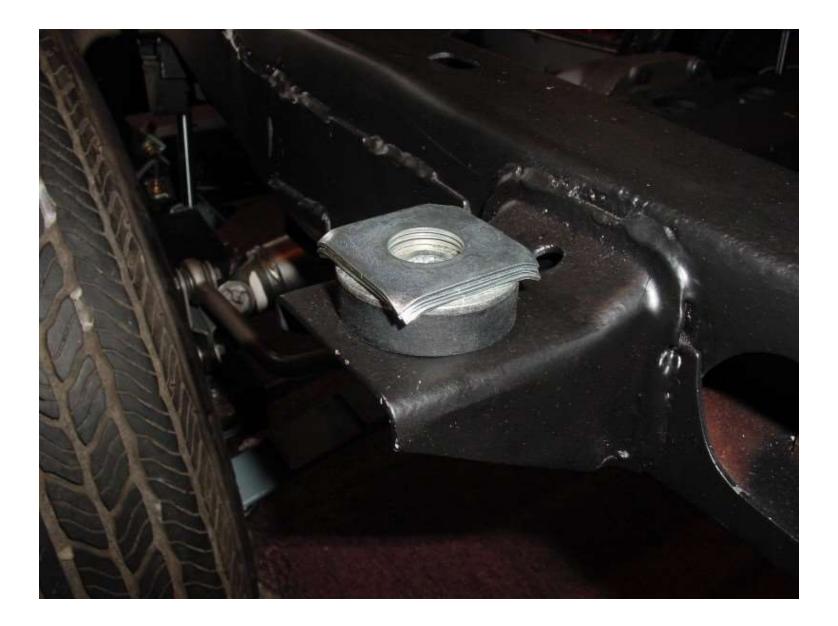

#### **Chassis Line**

- Gas Tank, Gas & Brake Lines
- Frame VIN Derivative Stamp
- Exhaust System
- Engine/Transmission/Driveshaft
- 4-Speed Shift Linkage
- Brake Bleed & Test, Install Battery
- Chassis Blackout & Body Mount Shims