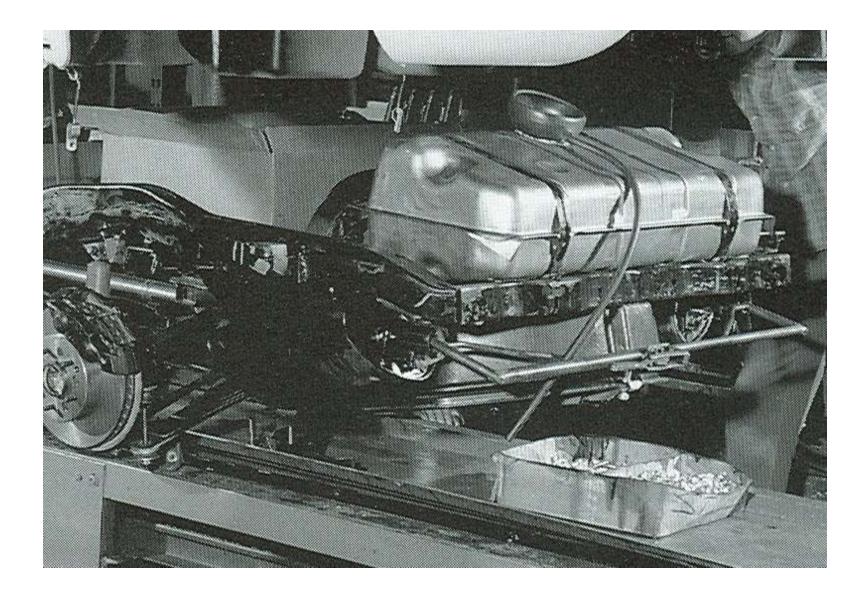

#### **Chassis Line**

- Gas Tank, Gas & Brake Lines
- Frame VIN Derivative Stamp
- Exhaust System
- Engine/Transmission/Driveshaft
- 4-Speed Shift Linkage
- Brake Bleed & Test, Install Battery
- Chassis Blackout & Body Mount Shims