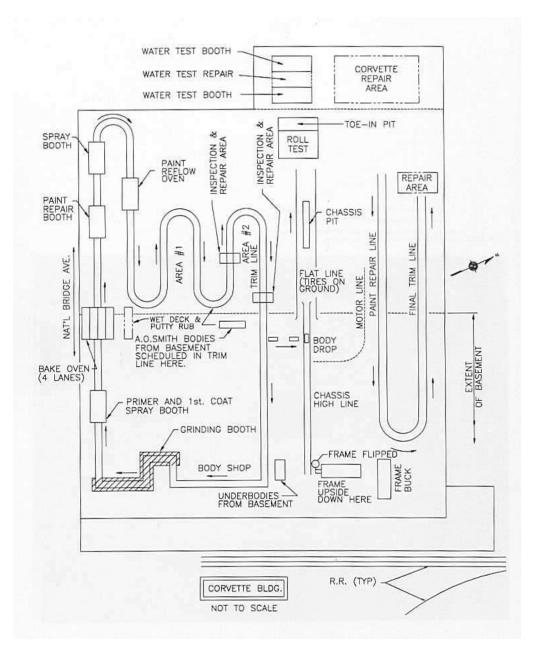

## **Final Assembly**

- Body Drop To End Of Final Line
- Roll Test & Toe-In
- Water Test
- Final Paint Repair
- Final Trim Line
- Headlight Aim, Inspection & Ship

# **Final Line Operations**

- Body Drop
- Grille, Bumpers, Rear Valance Panel
- Wheels & Tires, Rockers & N14 Covers
- Underbody/Underhood Button-Up
- A/C Refrigerant & Coolant Fill
- Convertible Top
- Gas Fill, Prime, Car Start, Documents