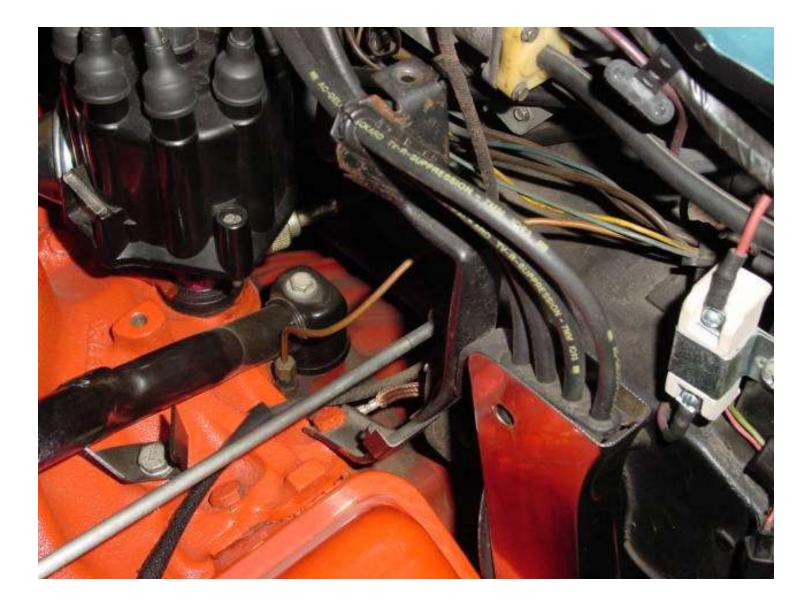

#### **Chassis Line**

- Gas Tank, Gas & Brake Lines
- Frame VIN Derivative Stamp
- Exhaust System
- Engine/Transmission/Driveshaft
- 4-Speed Shift Linkage
- Brake Bleed & Test, Install Battery
- Chassis Blackout & Body Mount Shims