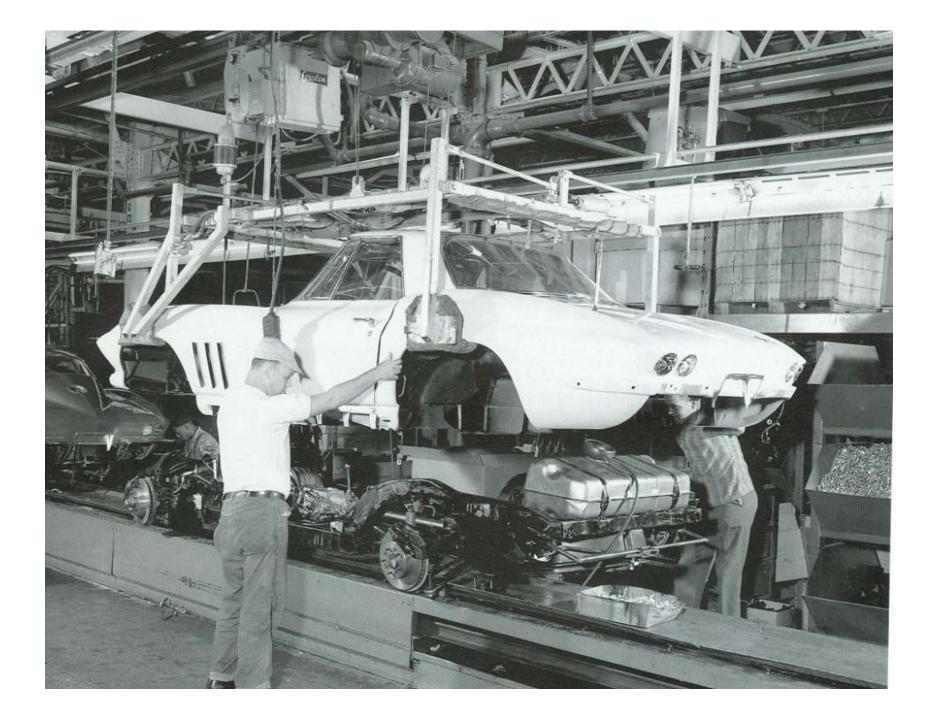

#### **Chassis Line**

- Gas Tank, Gas & Brake Lines
- Frame VIN Derivative Stamp
- Exhaust System
- Engine/Transmission/Driveshaft
- 4-Speed Shift Linkage
- Brake Bleed & Test, Install Battery
- Chassis Blackout & Body Mount Shims

## **Final Assembly**

- Body Drop To End Of Final Line
- Roll Test & Toe-In
- Water Test
- Final Paint Repair
- Final Trim Line
- Headlight Aim, Inspection & Ship

# **Final Line Operations**

- Body Drop
- Grille, Bumpers, Rear Valance Panel
- Wheels & Tires, Rockers & N14 Covers
- Underbody/Underhood Button-Up
- A/C Refrigerant & Coolant Fill
- Convertible Top
- Gas Fill, Prime, Car Start, Documents