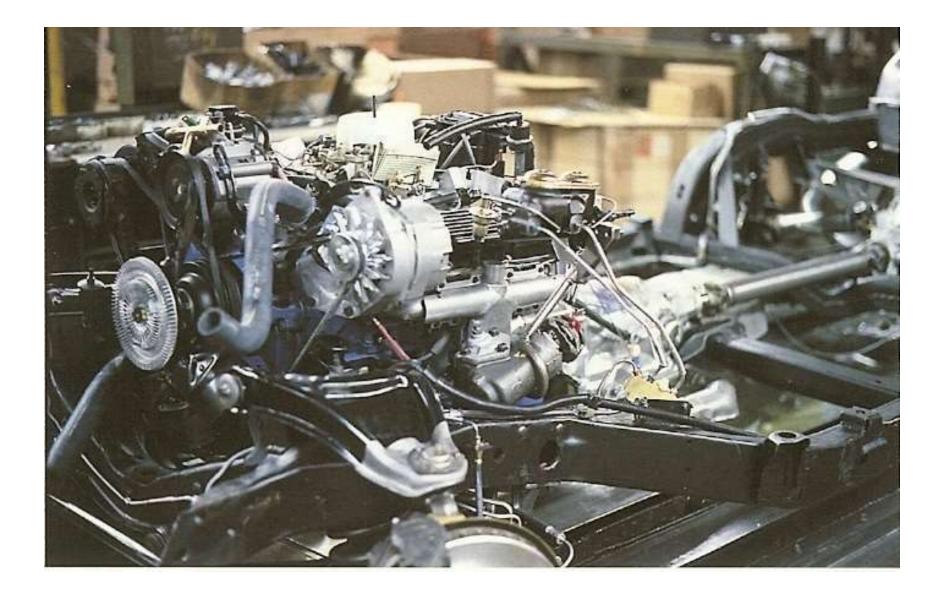

#### **Chassis Line**

- Gas Tank, Gas & Brake Lines
- Frame VIN Derivative Stamp
- Exhaust System
- Engine/Transmission/Driveshaft
- 4-Speed Shift Linkage
- Brake Bleed & Test, Install Battery
- Chassis Blackout & Body Mount Shims