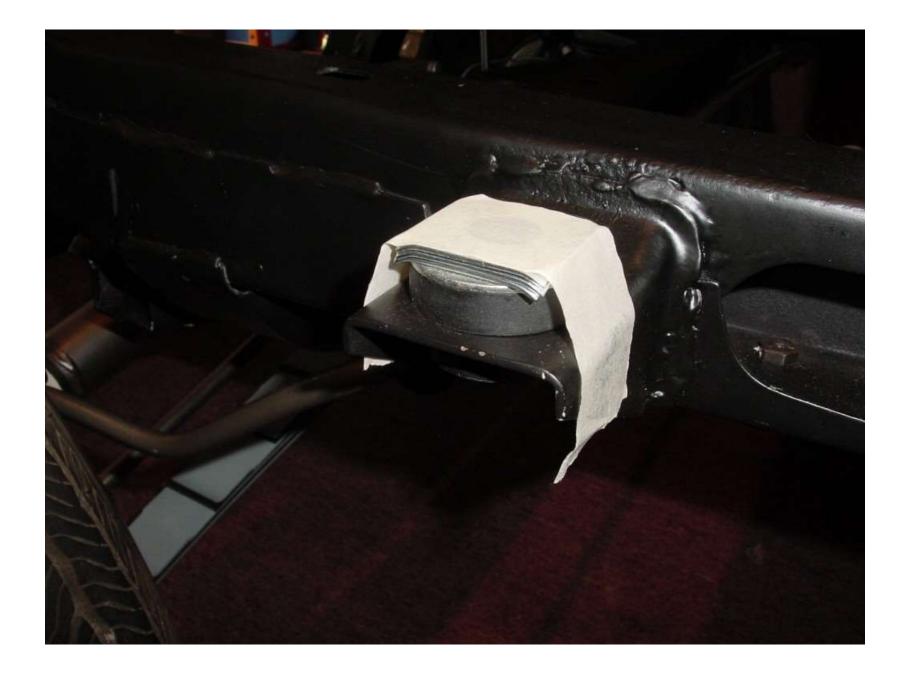

#### **Chassis Line**

- Gas Tank, Gas & Brake Lines
- Frame VIN Derivative Stamp
- Exhaust System
- Engine/Transmission/Driveshaft
- 4-Speed Shift Linkage
- Brake Bleed & Test, Install Battery
- Chassis Blackout & Body Mount Shims