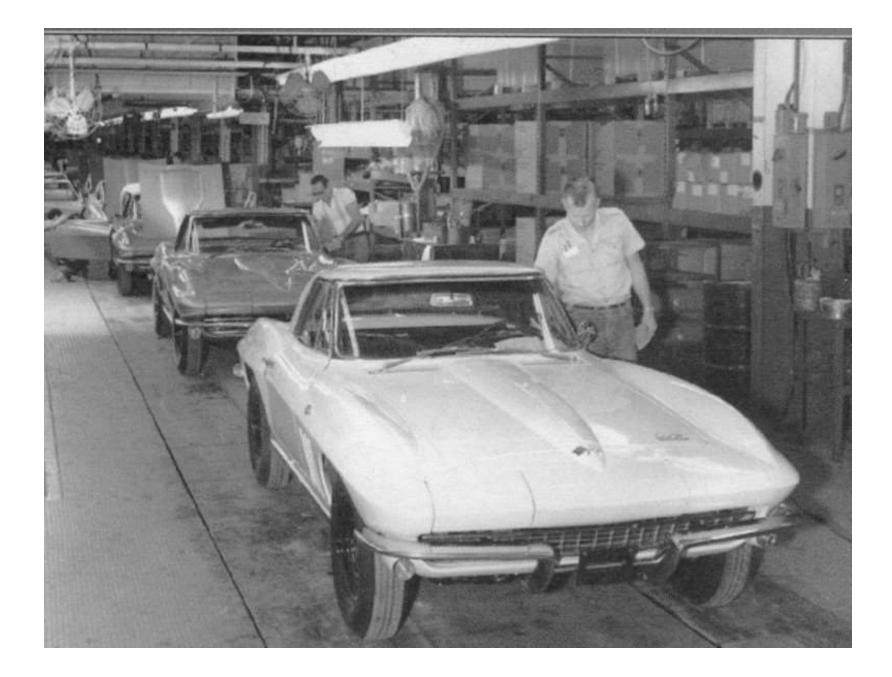

## **Final Assembly**

- Body Drop To End Of Final Line
- Roll Test & Toe-In
- Water Test
- Final Paint Repair
- Final Trim Line
- Headlight Aim, Inspection & Ship

# **Final Line Operations**

- Body Drop
- Grille, Bumpers, Rear Valance Panel
- Wheels & Tires, Rockers & N14 Covers
- Underbody/Underhood Button-Up
- A/C Refrigerant & Coolant Fill
- Convertible Top
- Gas Fill, Prime, Car Start, Documents