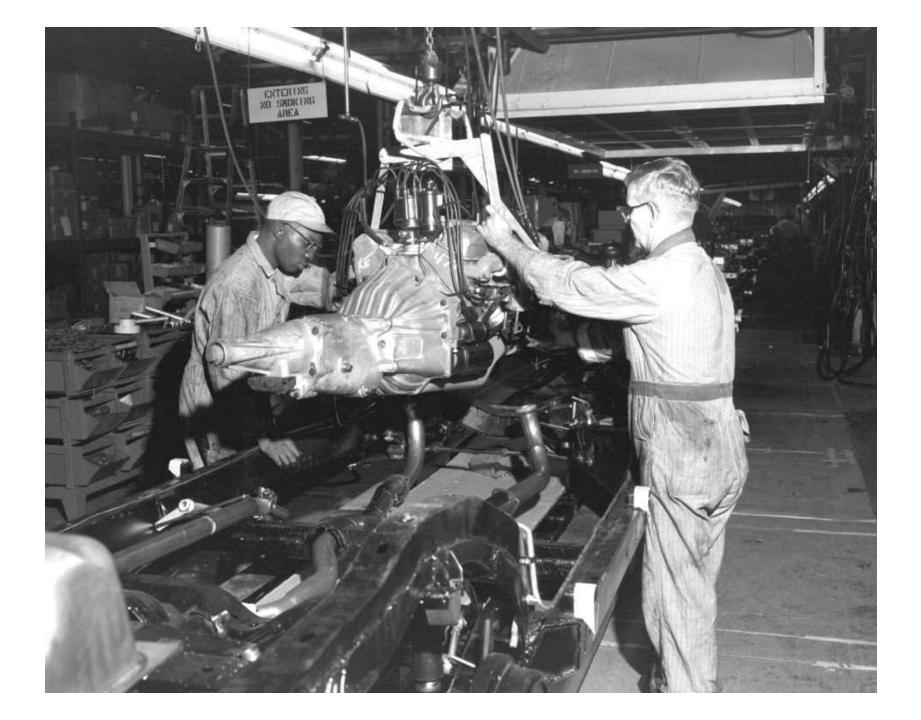

#### **Chassis Line**

- Gas Tank, Gas & Brake Lines
- Frame VIN Derivative Stamp
- Exhaust System
- Engine/Transmission/Driveshaft
- 4-Speed Shift Linkage
- Brake Bleed & Test, Install Battery
- Chassis Blackout & Body Mount Shims

# **Final Line Operations**

- Body Drop
- Grille, Bumpers, Rear Valance Panel
- Wheels & Tires, Rockers & N14 Covers
- Underbody/Underhood Button-Up
- A/C Refrigerant & Coolant Fill
- Convertible Top
- Gas Fill, Prime, Car Start, Documents