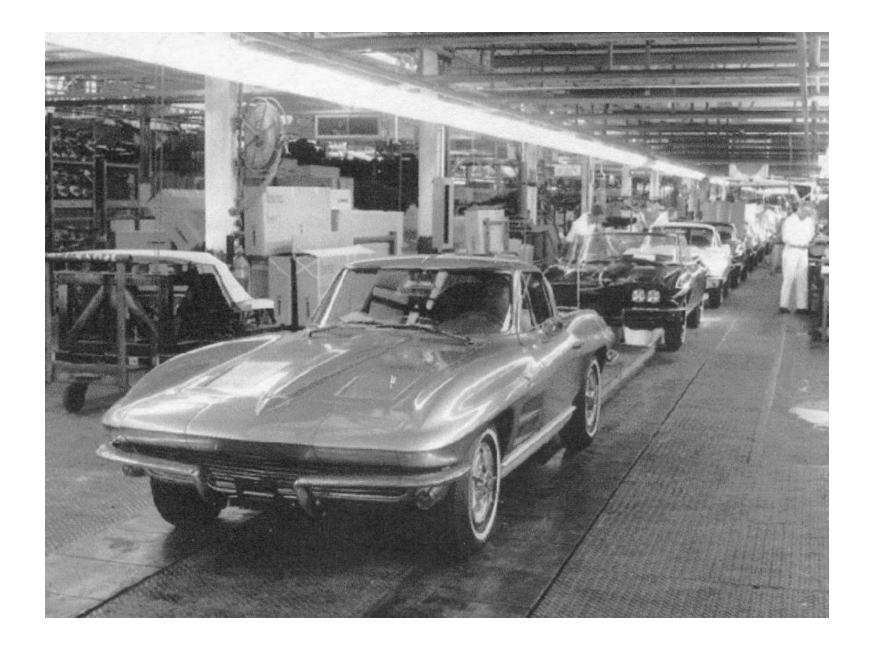

## **Final Assembly**

- Body Drop To End Of Final Line
- Roll Test & Toe-In
- Water Test
- Final Paint Repair
- Final Trim Line
- Headlight Aim, Inspection & Ship

# **Final Line Operations**

- Body Drop
- Grille, Bumpers, Rear Valance Panel
- Wheels & Tires, Rockers & N14 Covers
- Underbody/Underhood Button-Up
- A/C Refrigerant & Coolant Fill
- Convertible Top
- Gas Fill, Prime, Car Start, Documents