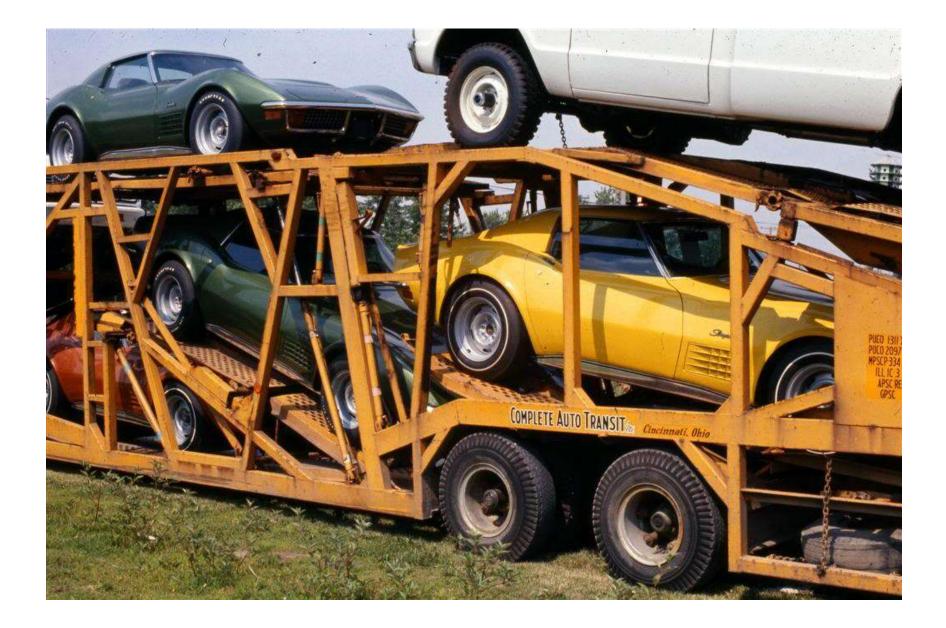

# **1963-1967 Corvette Assembly Process**

Chassis And Final Assembly NCRS National Convention July 20, 2011

John Hinckley