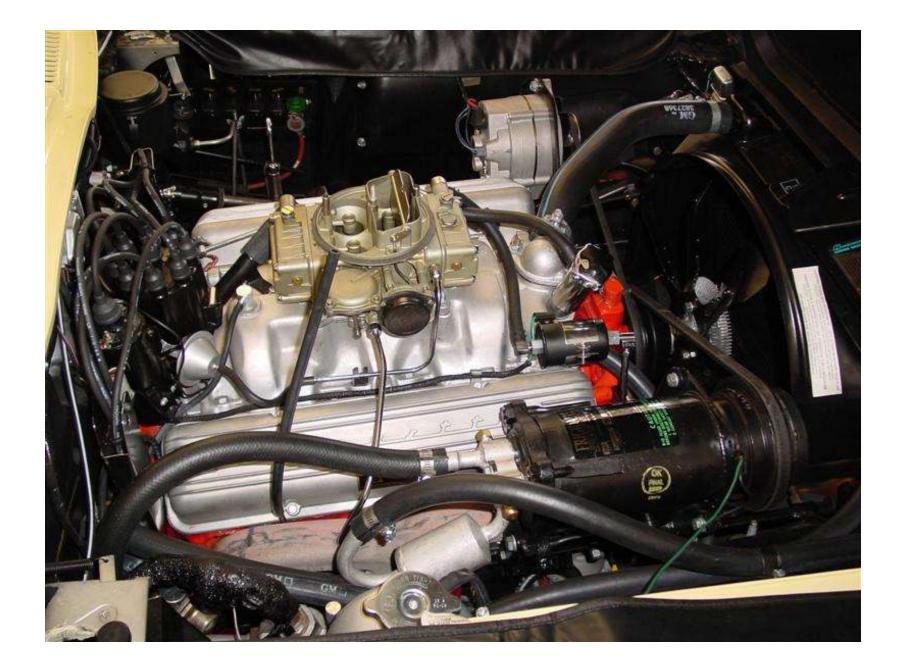

ne Flat-Top Strand Conveyor
- Final Process Driven On Wheels
- Final Trim Line Strand Conveyor

#### **Chassis Line**

- Gas Tank, Gas & Brake Lines
- Frame VIN Derivative Stamp
- Exhaust System
- Engine/Transmission/Driveshaft
- 4-Speed Shift Linkage
- Brake Bleed & Test, Install Battery
- Chassis Blackout & Body Mount Shims































## **Final Assembly**

- Body Drop To End Of Final Line
- Roll Test & Toe-In
- Water Test
- Final Paint Repair
- Final Trim Line
- Headlight Aim, Inspection & Ship



# **Final Line Operations**

- Body Drop
- Grille, Bumpers, Rear Valance Panel
- Wheels & Tires, Rockers & N14 Covers
- Underbody/Underhood Button-Up
- A/C Refrigerant & Coolant Fill
- Convertible Top
- Gas Fill, Prime, Car Start, Documents















































| CHEVROLET CHEVROLET N<br>GENERAL MOTORS                                                                                                                                                       |                                   |                |
|-----------------------------------------------------------------------------------------------------------------------------------------------------------------------------------------------|-----------------------------------|----------------|
| ealer To                                                                                                                                                                                      | COM ON MIC                        |                |
| Vhom Delivered HARRY MANN CHEVRDLET CO<br>5