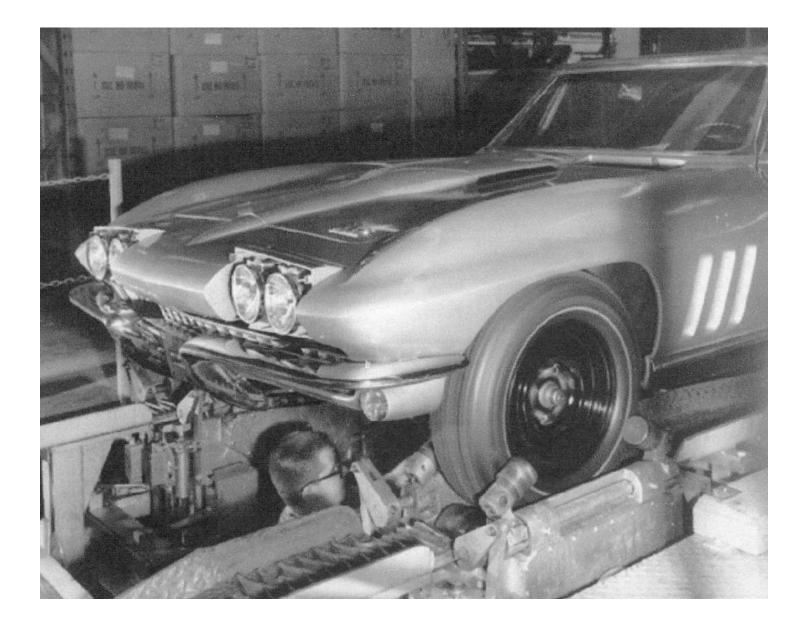

## **Final Assembly**

- Body Drop To End Of Final Line
- Roll Test & Toe-In
- Water Test
- Final Paint Repair
- Final Trim Line
- Headlight Aim, Inspection & Ship

# **Final Line Operations**

- Body Drop
- Grille, Bumpers, Rear Valance Panel
- Wheels & Tires, Rockers & N14 Covers
- Underbody/Underhood Button-Up
- A/C Refrigerant & Coolant Fill
- Convertible Top
- Gas Fill, Prime, Car Start, Documents