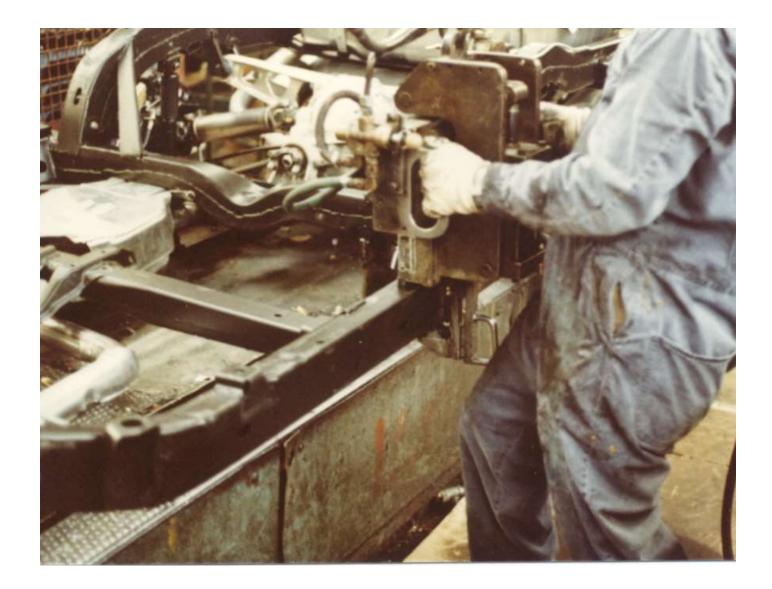

#### **Chassis Line**

- Gas Tank, Gas & Brake Lines
- Frame VIN Derivative Stamp
- Exhaust System
- Engine/Transmission/Driveshaft
- 4-Speed Shift Linkage
- Brake Bleed & Test, Install Battery
- Chassis Blackout & Body Mount Shims