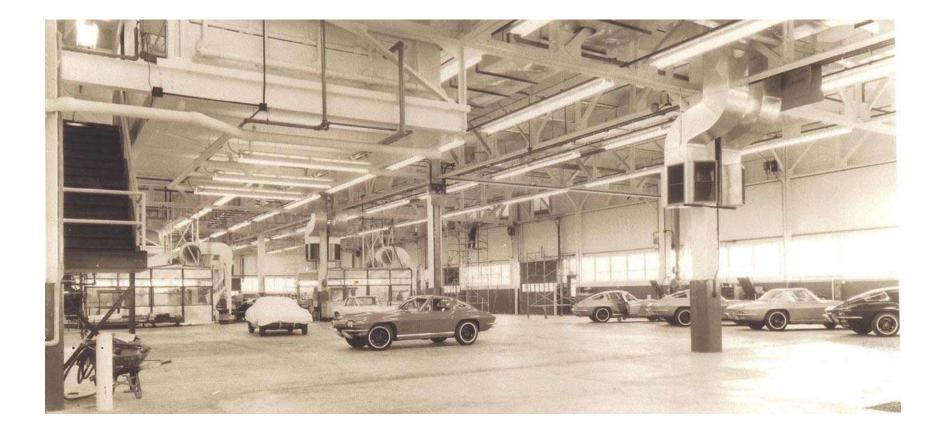

## **Final Assembly**

- Body Drop To End Of Final Line
- Roll Test & Toe-In
- Water Test
- Final Paint Repair
- Final Trim Line
- Headlight Aim, Inspection & Ship

# **Final Line Operations**

- Body Drop
- Grille, Bumpers, Rear Valance Panel
- Wheels & Tires, Rockers & N14 Covers
- Underbody/Underhood Button-Up
- A/C Refrigerant & Coolant Fill
- Convertible Top
- Gas Fill, Prime, Car Start, Documents