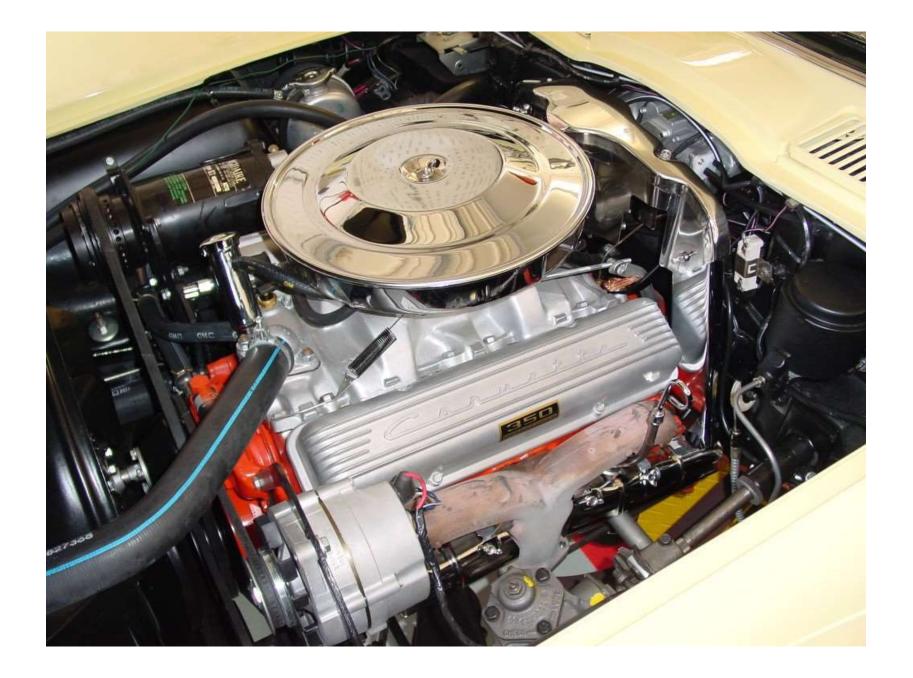

Flat-Top Strand Conveyor
- Final Process Driven On Wheels
- Final Trim Line Strand Conveyor

#### **Chassis Line**

- Gas Tank, Gas & Brake Lines
- Frame VIN Derivative Stamp
- Exhaust System
- Engine/Transmission/Driveshaft
- 4-Speed Shift Linkage
- Brake Bleed & Test, Install Battery
- Chassis Blackout & Body Mount Shims































## **Final Assembly**

- Body Drop To End Of Final Line
- Roll Test & Toe-In
- Water Test
- Final Paint Repair
- Final Trim Line
- Headlight Aim, Inspection & Ship



# **Final Line Operations**

- Body Drop
- Grille, Bumpers, Rear Valance Panel
- Wheels & Tires, Rockers & N14 Covers
- Underbody/Underhood Button-Up
- A/C Refrigerant & Coolant Fill
- Convertible Top
- Gas Fill, Prime, Car Start, Documents















































| CHEVROLET CHEVROLET N<br>GENERAL MOTORS                                                                                                                                                       |                                   |                |
|-----------------------------------------------------------------------------------------------------------------------------------------------------------------------------------------------|-----------------------------------|----------------|
| ealer To                                                                                                                                                                                      | COM ON MIC                        |                |
| Vhom Delivered HARRY MANN CHEVRDLET CO<br>573