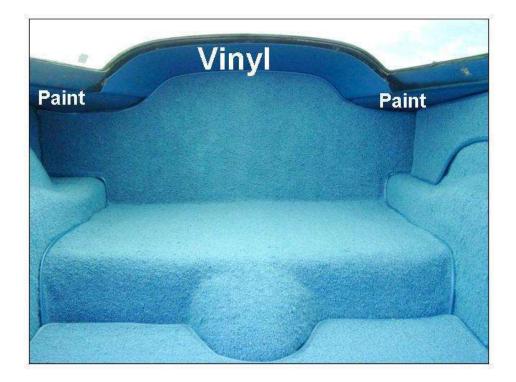

## **Final Trim Line Operations**

- Back Window Garnish Moldings
- Rear Carpets, 1/4 Trim, Jack Board
- Door Trim Panels, Cranks, Handles
- Front Carpets, Sill Plates, Seat Belts
- Center Pad, Shifter Console Plate
- Seats
- Inspection, Final Polish, Ship