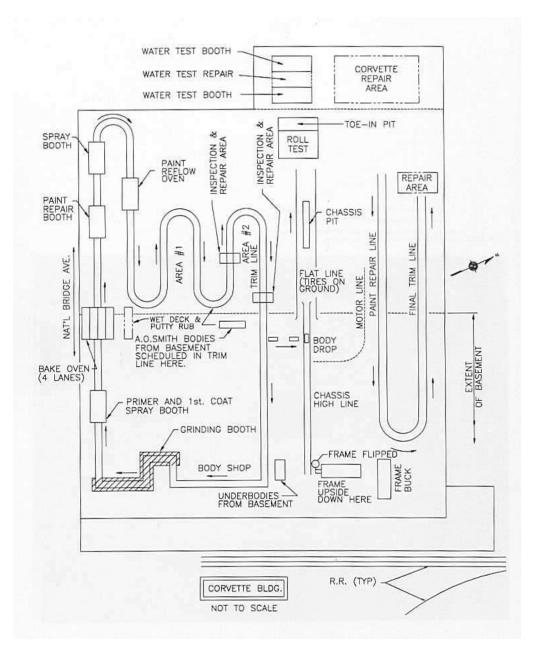

# **1963-1967 Corvette Assembly Process**

Chassis And Final Assembly NCRS National Convention July 20, 2011

John Hinckley

## **Chassis To Final Sequence**

- Chassis Line Elevated Floor Conveyor
- Final Line Flat-Top Strand Conveyor
- Final Process Driven On Wheels
- Final Trim Line Strand Conveyor

#### **Chassis Line**

- Gas Tank, Gas & Brake Lines
- Frame VIN Derivative Stamp
- Exhaust System
- Engine/Transmission/Driveshaft
- 4-Speed Shift Linkage
- Brake Bleed & Test, Install Battery
- Chassis Blackout & Body Mount Shims

## **Final Assembly**

- Body Drop To End Of Final Line
- Roll Test & Toe-In
- Water Test
- Final Paint Repair
- Final Trim Line
- Headlight Aim, Inspection & Ship

# **Final Line Operations**

- Body Drop
- Grille, Bumpers, Rear Valance Panel
- Wheels & Tires, Rockers & N14 Covers
- Underbody/Underhood Button-Up
- A/C Refrigerant & Coolant Fill
- Convertible Top
- Gas Fill, Prime, Car Start, Documents

## **Final Trim Line Operations**

- Back Window Garnish Moldings
- Rear Carpets, 1/4 Trim, Jack Board
- Door Trim Panels, Cranks, Handles
- Front Carpets, Sill Plates, Seat Belts
- Center Pad, Shifter Console Plate
- Seats
- Inspection, Final Polish, Ship