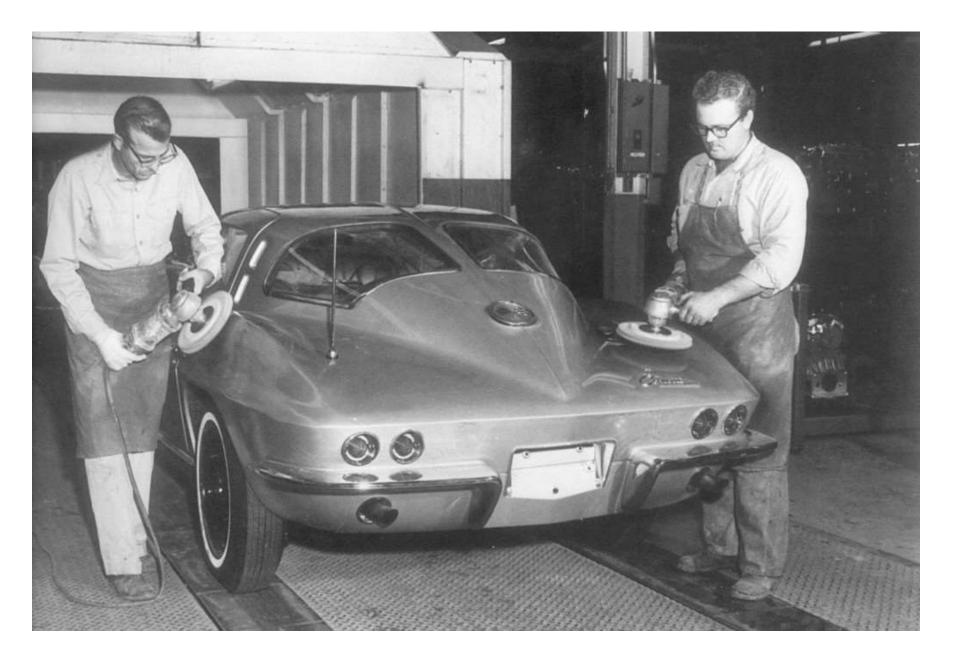

## **Final Assembly**

- Body Drop To End Of Final Line
- Roll Test & Toe-In
- Water Test
- Final Paint Repair
- Final Trim Line
- Headlight Aim, Inspection & Ship

## **Final Trim Line Operations**

- Back Window Garnish Moldings
- Rear Carpets, 1/4 Trim, Jack Board
- Door Trim Panels, Cranks, Handles
- Front Carpets, Sill Plates, Seat Belts
- Center Pad, Shifter Console Plate
- Seats
- Inspection, Final Polish, Ship