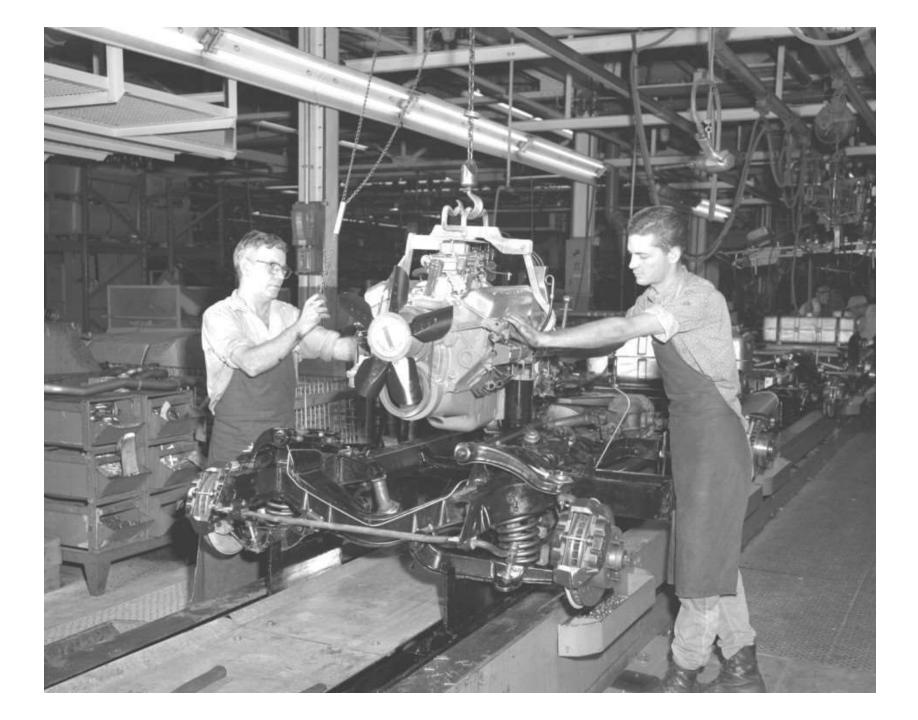

#### **Chassis Line**

- Gas Tank, Gas & Brake Lines
- Frame VIN Derivative Stamp
- Exhaust System
- Engine/Transmission/Driveshaft
- 4-Speed Shift Linkage
- Brake Bleed & Test, Install Battery
- Chassis Blackout & Body Mount Shims

# **Final Line Operations**

- Body Drop
- Grille, Bumpers, Rear Valance Panel
- Wheels & Tires, Rockers & N14 Covers
- Underbody/Underhood Button-Up
- A/C Refrigerant & Coolant Fill
- Convertible Top
- Gas Fill, Prime, Car Start, Documents