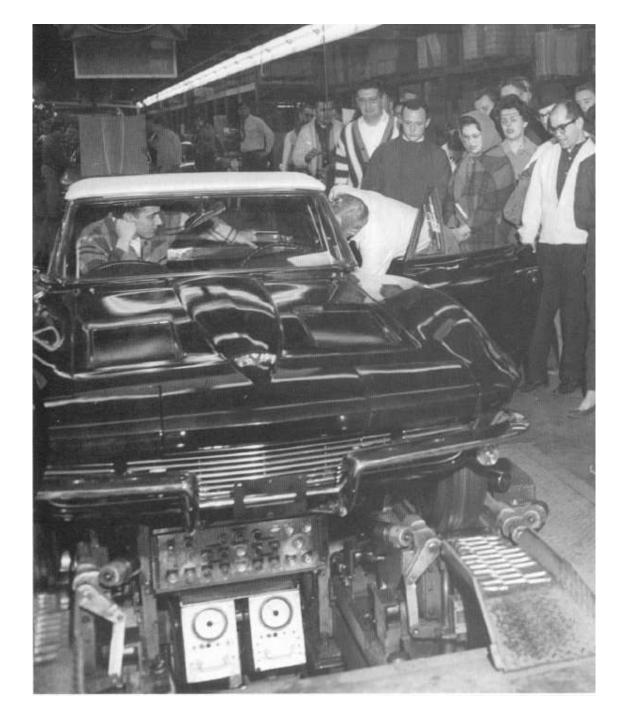

## **Final Assembly**

- Body Drop To End Of Final Line
- Roll Test & Toe-In
- Water Test
- Final Paint Repair
- Final Trim Line
- Headlight Aim, Inspection & Ship

# **Final Line Operations**

- Body Drop
- Grille, Bumpers, Rear Valance Panel
- Wheels & Tires, Rockers & N14 Covers
- Underbody/Underhood Button-Up
- A/C Refrigerant & Coolant Fill
- Convertible Top
- Gas Fill, Prime, Car Start, Documents