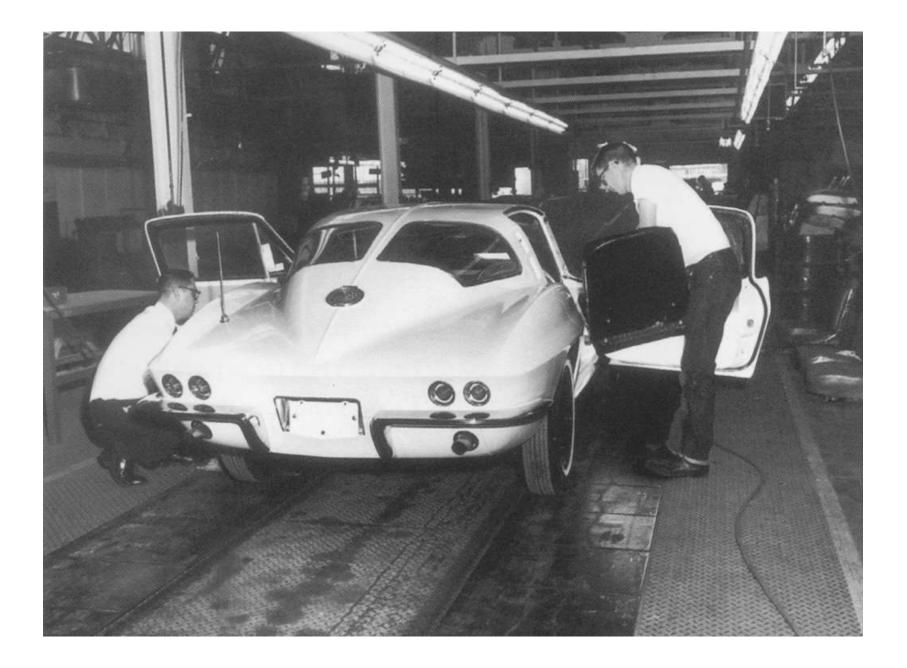

## **Final Assembly**

- Body Drop To End Of Final Line
- Roll Test & Toe-In
- Water Test
- Final Paint Repair
- Final Trim Line
- Headlight Aim, Inspection & Ship

# **Final Line Operations**

- Body Drop
- Grille, Bumpers, Rear Valance Panel
- Wheels & Tires, Rockers & N14 Covers
- Underbody/Underhood Button-Up
- A/C Refrigerant & Coolant Fill
- Convertible Top
- Gas Fill, Prime, Car Start, Documents