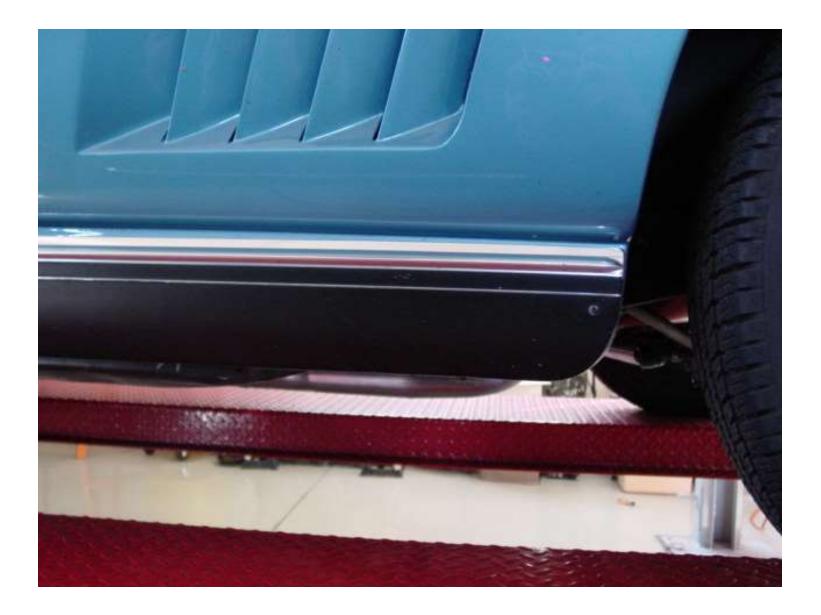

# **Final Line Operations**

- Body Drop
- Grille, Bumpers, Rear Valance Panel
- Wheels & Tires, Rockers & N14 Covers
- Underbody/Underhood Button-Up
- A/C Refrigerant & Coolant Fill
- Convertible Top
- Gas Fill, Prime, Car Start, Documents

## **Final Trim Line Operations**

- Back Window Garnish Moldings
- Rear Carpets, 1/4 Trim, Jack Board
- Door Trim Panels, Cranks, Handles
- Front Carpets, Sill Plates, Seat Belts
- Center Pad, Shifter Console Plate
- Seats
- Inspection, Final Polish, Ship